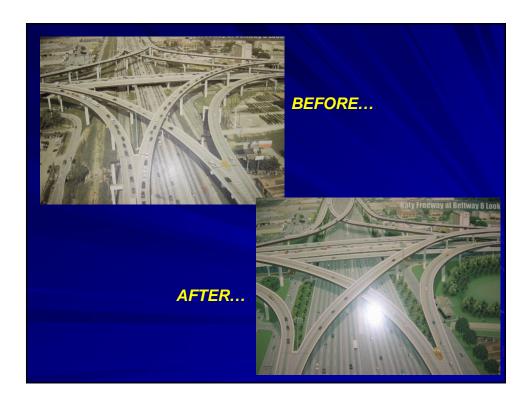

# Katy Freeway / Beltway 8 Interchange Reconstruction Signal Timings

Wayne L. Gisler, P.E.

Harris County Public Infrastructure Department

### **Presentation Outline**

- Katy Freeway Reconstruction Project
- Overview of Katy Freeway Corridor
- Traffic Control Plan Challenges
- Lessons Learned, Things To Remember