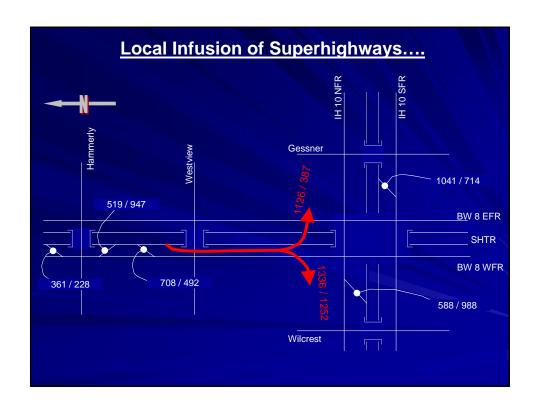

# Katy Freeway / Beltway 8 Interchange Reconstruction Signal Timings

Wayne L. Gisler, P.E.

Harris County Public Infrastructure Department

### **Presentation Outline**

- Katy Freeway Reconstruction Project
- Overview of Katy Freeway Corridor
- Traffic Control Plan Challenges
- Lessons Learned, Things To Remember





































# Lessons Learned, Things To Remember

## Multiple Implementing Agencies

- TxDOT Construction Managers
- TxDOT Operations
- Williams Brothers
- Off-Duty Officers
- HPD Officers
- HCTRA Construction Management
- HCTRA Incident Management
- Harris County Traffic (Johnny Come Lately)

# Attitudes... "This is a hopeless situation that cannot be solved." "Really? You really believe that?"