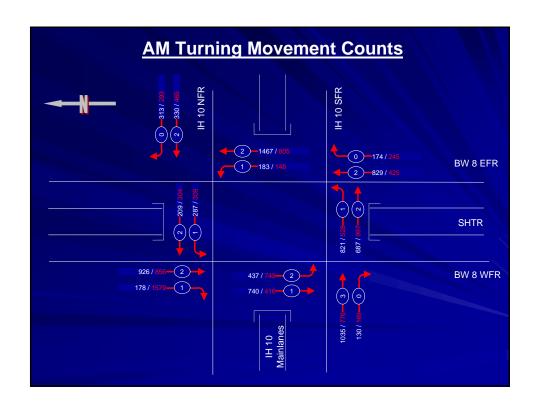

# Katy Freeway / Beltway 8 Interchange Reconstruction Signal Timings

Wayne L. Gisler, P.E.

Harris County Public Infrastructure Department