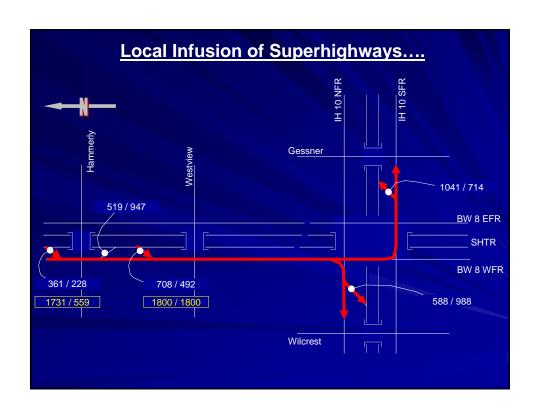

# Katy Freeway / Beltway 8 Interchange Reconstruction Signal Timings

Wayne L. Gisler, P.E.

Harris County Public Infrastructure Department

### **Presentation Outline**

- Katy Freeway Reconstruction Project
- Overview of Katy Freeway Corridor
- Traffic Control Plan Challenges
- Lessons Learned, Things To Remember





































# Lessons Learned, Things To Remember

## Multiple Implementing Agencies

- TxDOT Construction Managers
- TxDOT Operations
- Williams Brothers
- Off-Duty Officers
- HPD Officers
- HCTRA Construction Management
- HCTRA Incident Management
- Harris County Traffic (Johnny Come Lately)

# Attitudes... "This is a hopeless situation that cannot be solved." "Really? You really believe that?"