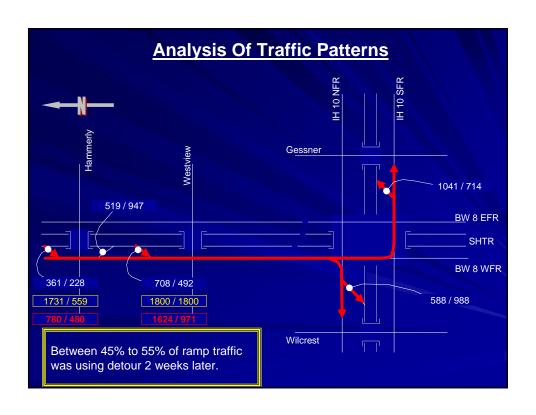

# Katy Freeway / Beltway 8 Interchange Reconstruction Signal Timings

Wayne L. Gisler, P.E.

Harris County Public Infrastructure Department

### **Presentation Outline**

- Katy Freeway Reconstruction Project
- Overview of Katy Freeway Corridor
- Traffic Control Plan Challenges
- Lessons Learned, Things To Remember





































# Lessons Learned, Things To Remember

## Multiple Implementing Agencies

- TxDOT Construction Managers
- TxDOT Operations
- Williams Brothers
- Off-Duty Officers
- HPD Officers
- HCTRA Construction Management
- HCTRA Incident Management
- Harris County Traffic (Johnny Come Lately)

# Attitudes... "This is a hopeless situation that cannot be solved." "Really? You really believe that?"