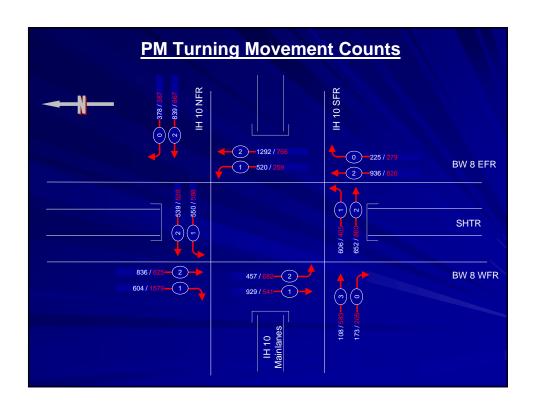

# Katy Freeway / Beltway 8 Interchange Reconstruction Signal Timings

Wayne L. Gisler, P.E.

Harris County Public Infrastructure Department