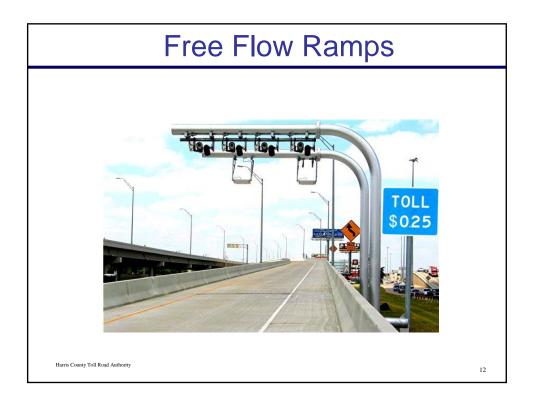

| Violation Enforcement                                                                                                                                                                                                                                                                                                                                                                                                                           |    |
|-------------------------------------------------------------------------------------------------------------------------------------------------------------------------------------------------------------------------------------------------------------------------------------------------------------------------------------------------------------------------------------------------------------------------------------------------|----|
| 2) VERIFICATION STATION (USER-FPHILIPSCN)                                                                                                                                                                                                                                                                                                                                                                                                       |    |
| Load File: Y00709CR.tag<br>03-13-2005 11:53:19 SAM HOUSTON HORTH Sam Houston North Lane: 07<br>Toll Charget: \$1:23<br>Toll Pate: \$1:20<br>Toll Pate: \$1:20<br>Toll Pate: \$1:20<br>Toll Charget: \$1:20<br>Toll Pate: \$2:20<br>Name-Last_First_Ibit<br>Address Vehicle- Make, Model, Year, Color VIN<br>Registration / Drivers Lice: Caty / State / Country / Zip Code<br>Beject<br>Beject<br>Beject<br>Exception<br>Incident Review<br>Eat |    |
| Aris County Toll Road Authority                                                                                                                                                                                                                                                                                                                                                                                                                 | 15 |