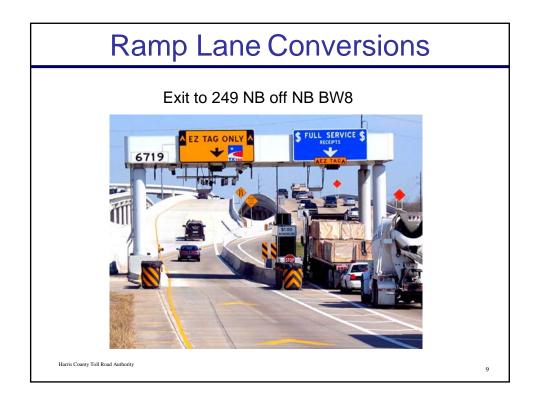

| Violation Enforcement                                                                                                                                                                                                                                                                                                                                                                                                                           |    |
|-------------------------------------------------------------------------------------------------------------------------------------------------------------------------------------------------------------------------------------------------------------------------------------------------------------------------------------------------------------------------------------------------------------------------------------------------|----|
| 2) VERIFICATION STATION (USER-FPHILIPSCN)                                                                                                                                                                                                                                                                                                                                                                                                       |    |
| Load File: Y00709CR.tag<br>03-13-2005 11:53:19 SAM HOUSTON HORTH Sam Houston North Lane: 07<br>Toll Charget: \$1:23<br>Toll Pate: \$1:20<br>Toll Pate: \$1:20<br>Toll Pate: \$1:20<br>Toll Charget: \$1:20<br>Toll Pate: \$2:20<br>Name-Last_First_Ibit<br>Address Vehicle- Make, Model, Year, Color VIN<br>Registration / Drivers Lice: Caty / State / Country / Zip Code<br>Beject<br>Beject<br>Beject<br>Exception<br>Incident Review<br>Eat |    |
| Aris County Toll Road Authority                                                                                                                                                                                                                                                                                                                                                                                                                 | 15 |