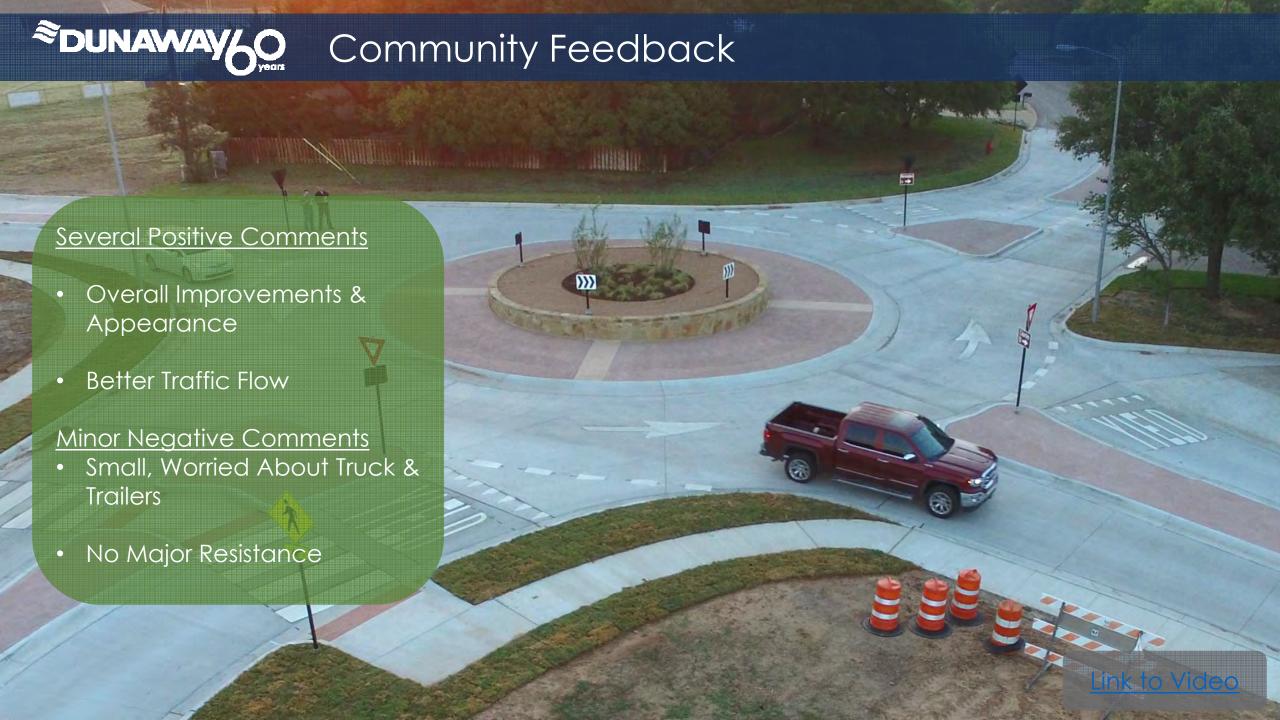

# City Decided to Modify the Design for Permanent Construction

- Temporary Appearance would be Unfavorable
- Public Awareness was Made
- No Significant Resistance
- Essentially "Do It" or Not at All

#### Permanent Construction

- Exterior Curb & Gutter
- New Full Depth Asphalt Section
- Raised Splitter Islands
- Concrete Truck Apron
- Permanent Landscape
   Island Including Irrigation
- Concept A Theme was Utilized