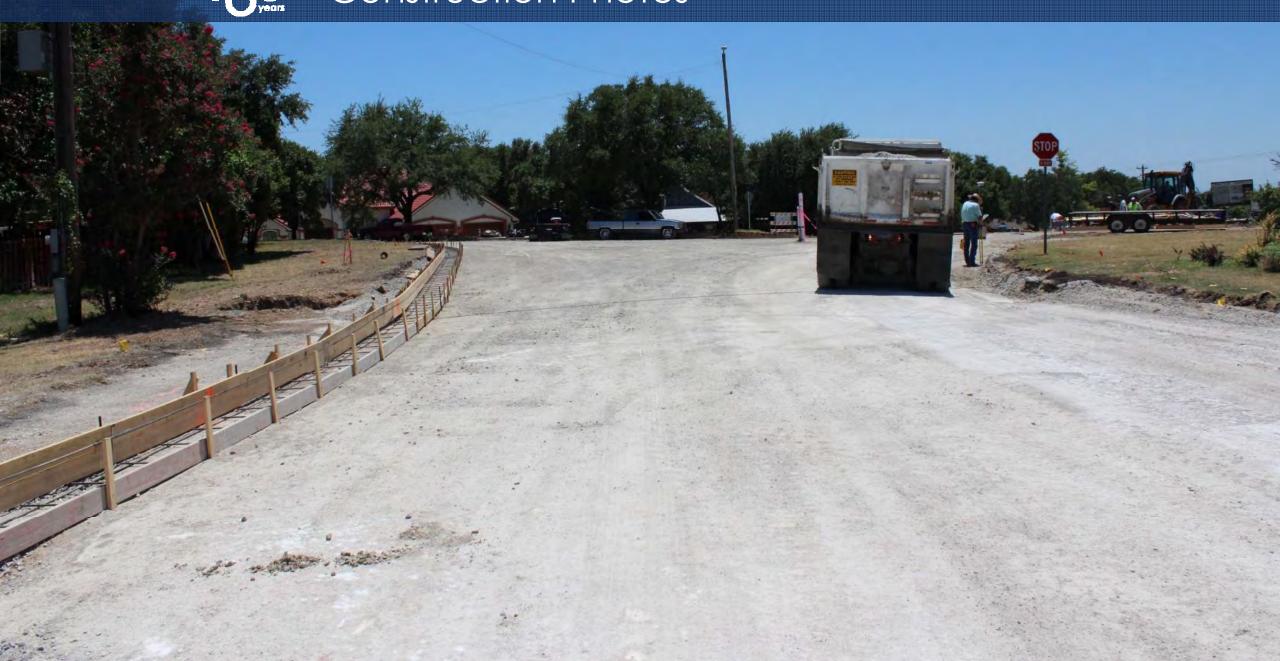

ed Thermoplastic Sheets used in Splitter Islands & Truck Apron









#### Concept B

- Stone Colors to Match Historic Courthouse
- Stone Landscape Wall with Neighborhood Group Logos
- Enhanced Plantings to Soften Hardscape
- Red Brick **Patterned** Thermoplastic Sheets used in Splitter Islands & Truck Apron









#### Permanent Construction

# City Decided to Modify the Design for Permanent Construction

- Temporary Appearance would be Unfavorable
- Public Awareness was Made
- No Significant Resistance
- Essentially "Do It" or Not at All

#### Permanent Construction

- Exterior Curb & Gutter
- New Full Depth Asphalt Section
- Raised Splitter Islands
- Concrete Truck Apron
- Permanent Landscape
   Island Including Irrigation
- Concept A Theme was Utilized





## Construction Photos















### Construction Photos