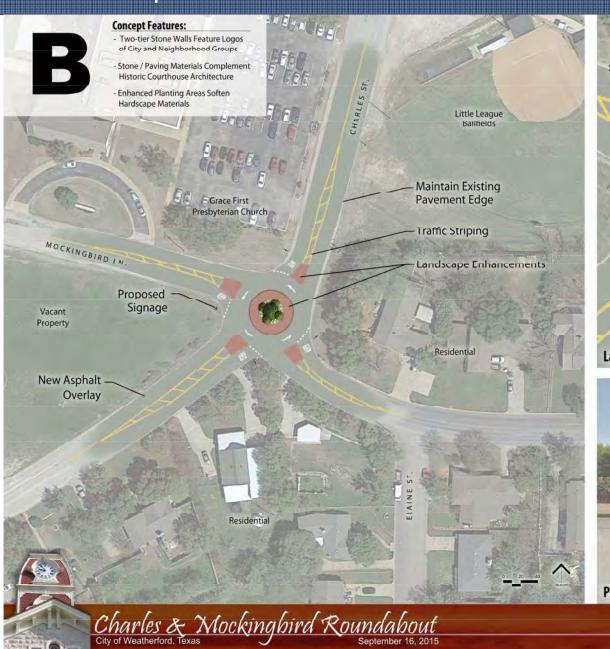

#### Concept B

- Stone Colors to Match Historic Courthouse
- Stone Landscape Wall with Neighborhood Group Logos
- Enhanced Plantings to Soften Hardscape
- Red Brick **Patterned** Thermoplastic Sheets used in Splitter Islands & Truck Apron