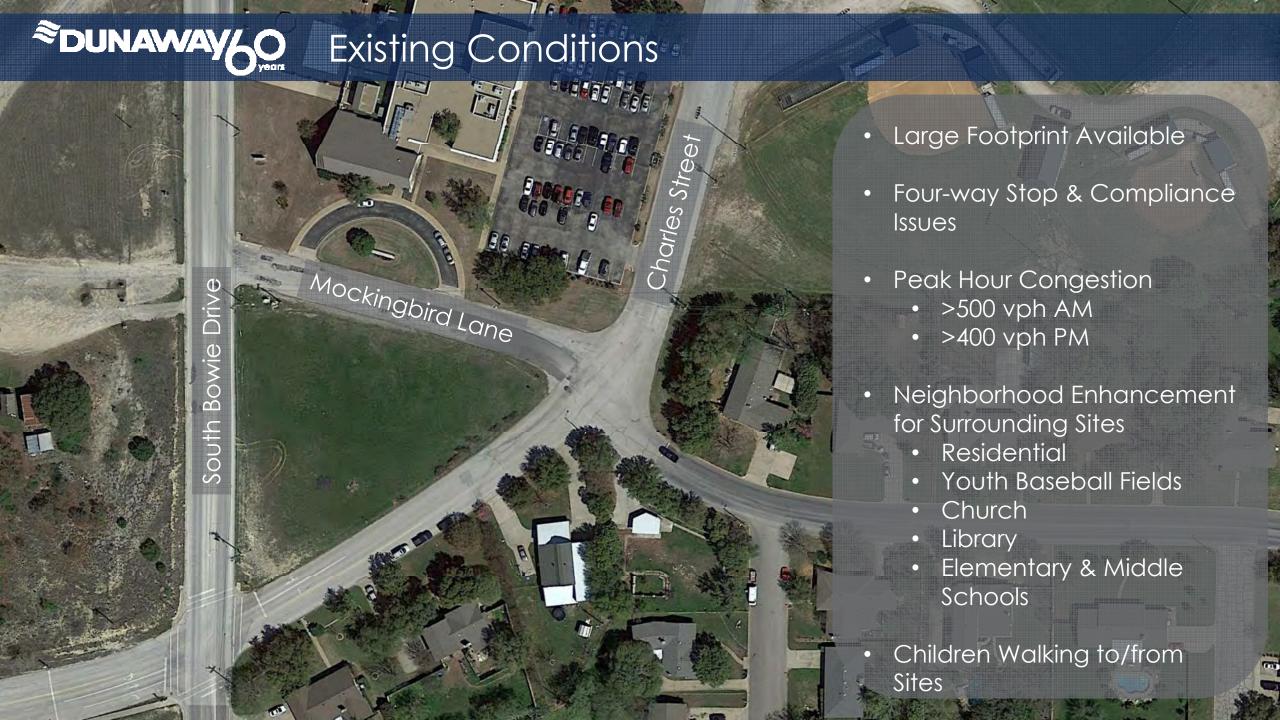

### Project Background

- City of Weatherford
   Transportation & Public
   Works Department
- Growing Population
- Began Looking for Alternative Transportation Improvements
- Identified Several Locations