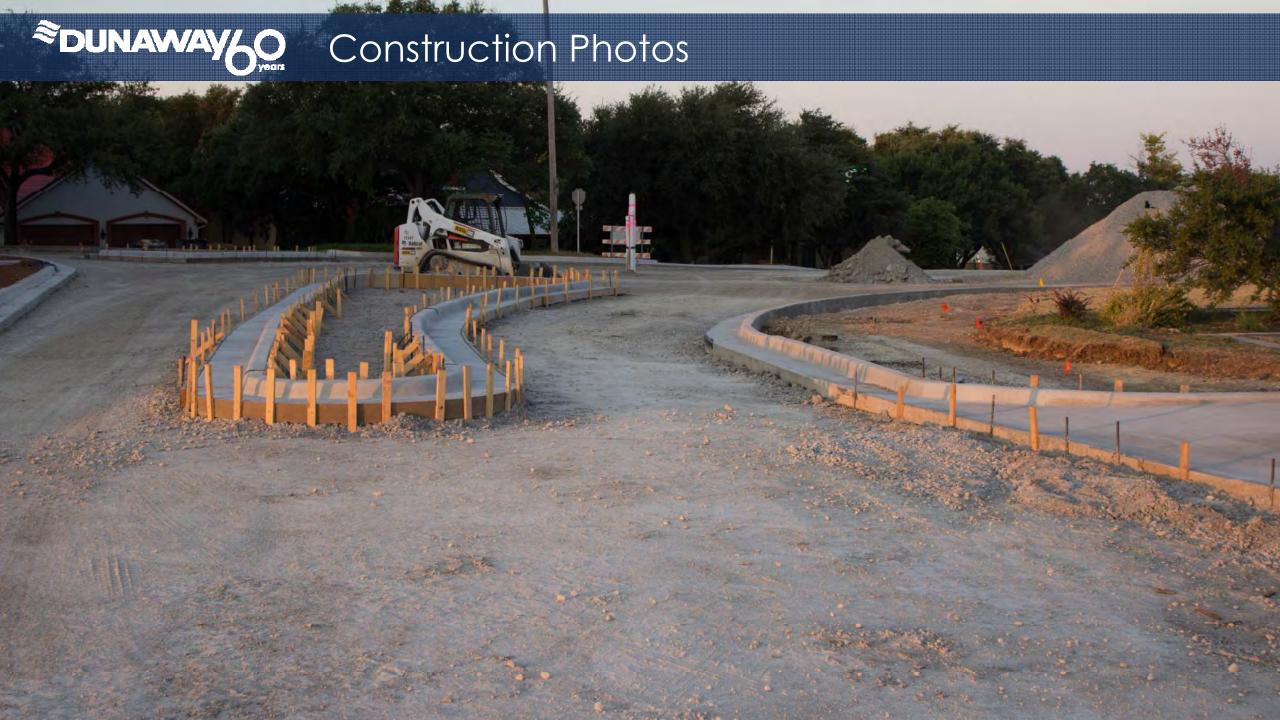

Thermoplastic Sheets used in Splitter Islands & Truck Apron









#### Concept B

- Stone Colors to Match Historic Courthouse
- Stone Landscape Wall with Neighborhood Group Logos
- Enhanced Plantings to Soften Hardscape
- Red Brick **Patterned** Thermoplastic Sheets used in Splitter Islands & Truck Apron









#### Permanent Construction

# City Decided to Modify the Design for Permanent Construction

- Temporary Appearance would be Unfavorable
- Public Awareness was Made
- No Significant Resistance
- Essentially "Do It" or Not at All

#### Permanent Construction

- Exterior Curb & Gutter
- New Full Depth Asphalt Section
- Raised Splitter Islands
- Concrete Truck Apron
- Permanent Landscape
   Island Including Irrigation
- Concept A Theme was Utilized





## Construction Photos















### Construction Photos