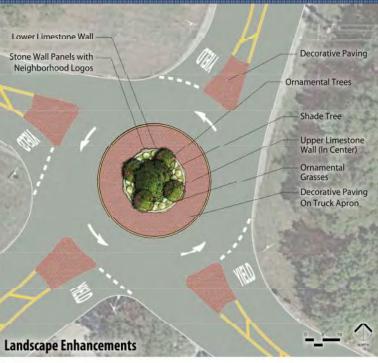

#### Concept B

- Stone Colors to Match Historic Courthouse
- Stone Landscape Wall with Neighborhood Group Logos
- Enhanced Plantings to Soften Hardscape
- Red Brick **Patterned** Thermoplastic Sheets used in Splitter Islands & Truck Apron