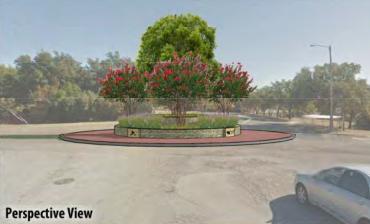

#### Permanent Construction

- Exterior Curb & Gutter
- New Full Depth Asphalt Section
- Raised Splitter Islands
- Concrete Truck Apron
- Permanent Landscape
   Island Including Irrigation
- Concept A Theme was Utilized