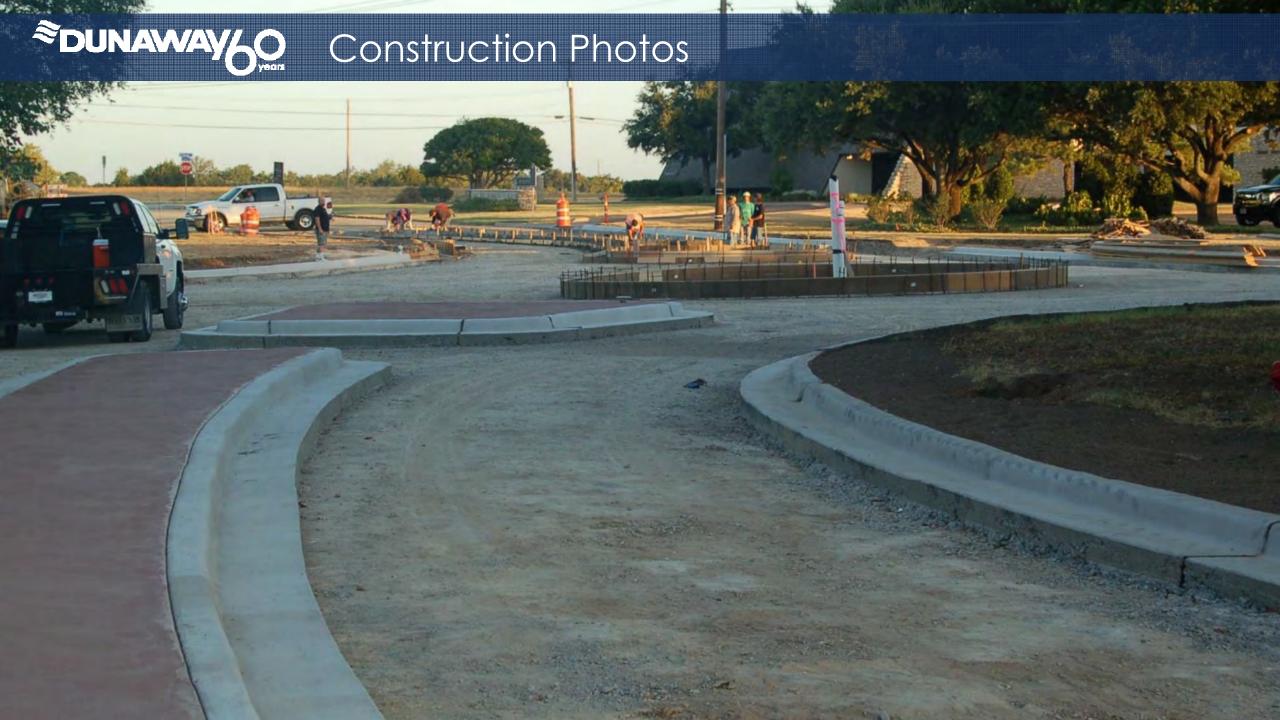

#### Permanent Construction

- Exterior Curb & Gutter
- New Full Depth Asphalt Section
- Raised Splitter Islands
- Concrete Truck Apron
- Permanent Landscape
   Island Including Irrigation
- Concept A Theme was Utilized