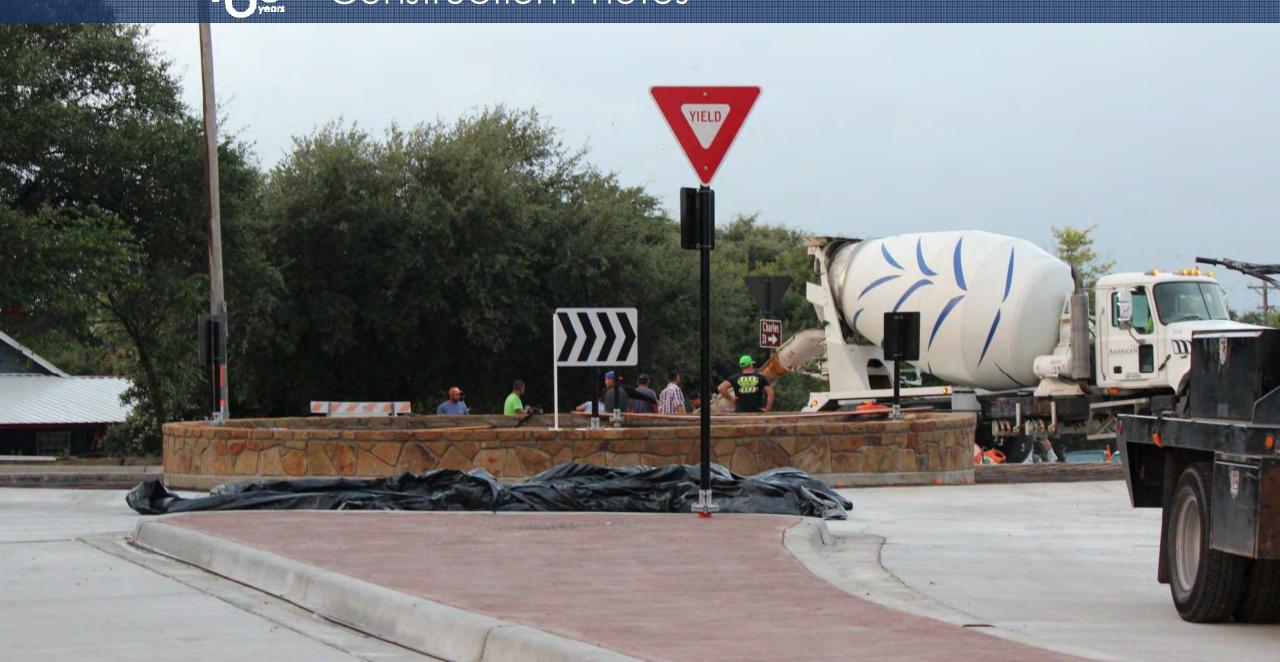

r Islands & Truck Apron









#### Concept B

- Stone Colors to Match Historic Courthouse
- Stone Landscape Wall with Neighborhood Group Logos
- Enhanced Plantings to Soften Hardscape
- Red Brick **Patterned** Thermoplastic Sheets used in Splitter Islands & Truck Apron









#### Permanent Construction

# City Decided to Modify the Design for Permanent Construction

- Temporary Appearance would be Unfavorable
- Public Awareness was Made
- No Significant Resistance
- Essentially "Do It" or Not at All

#### Permanent Construction

- Exterior Curb & Gutter
- New Full Depth Asphalt Section
- Raised Splitter Islands
- Concrete Truck Apron
- Permanent Landscape
   Island Including Irrigation
- Concept A Theme was Utilized





## Construction Photos















### Construction Photos