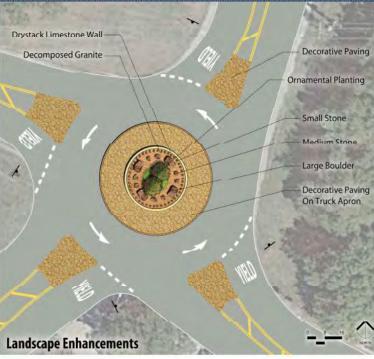

#### Concept A

- Natural Tones & Stone Colors to Match Nearby Park System
- Clock face Interpretation with Boulders placed in Landscape Island
- Minimal Plantings for Maintenance & Water Use
- Stone Patterned Thermoplastic Sheets used in Splitter Islands & Truck Apron