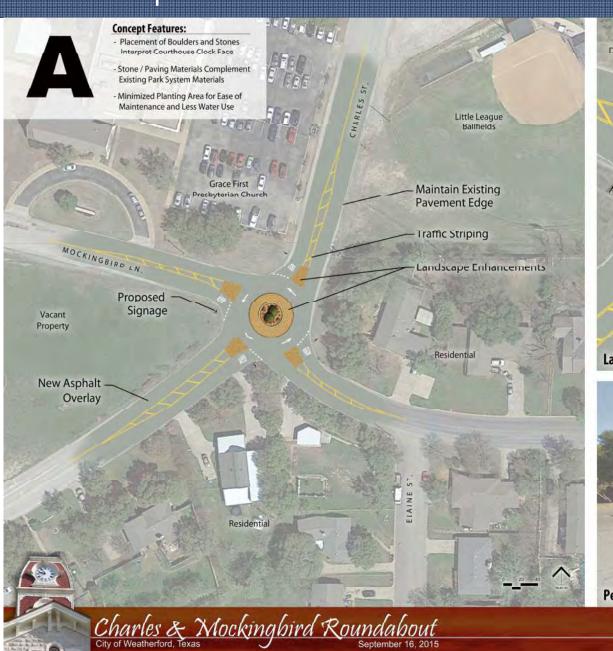

#### Concept A

- Natural Tones & Stone Colors to Match Nearby Park System
- Clock face Interpretation with Boulders placed in Landscape Island
- Minimal Plantings for Maintenance & Water Use
- Stone Patterned Thermoplastic Sheets used in Splitter Islands & Truck Apron