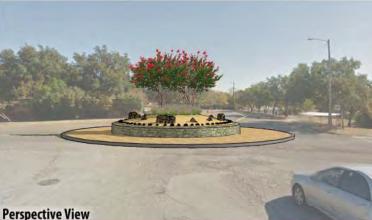

#### Concept A

- Natural Tones & Stone Colors to Match Nearby Park System
- Clock face Interpretation with Boulders placed in Landscape Island
- Minimal Plantings for Maintenance & Water Use
- Stone Patterned Thermoplastic Sheets used in Splitter Islands & Truck Apron