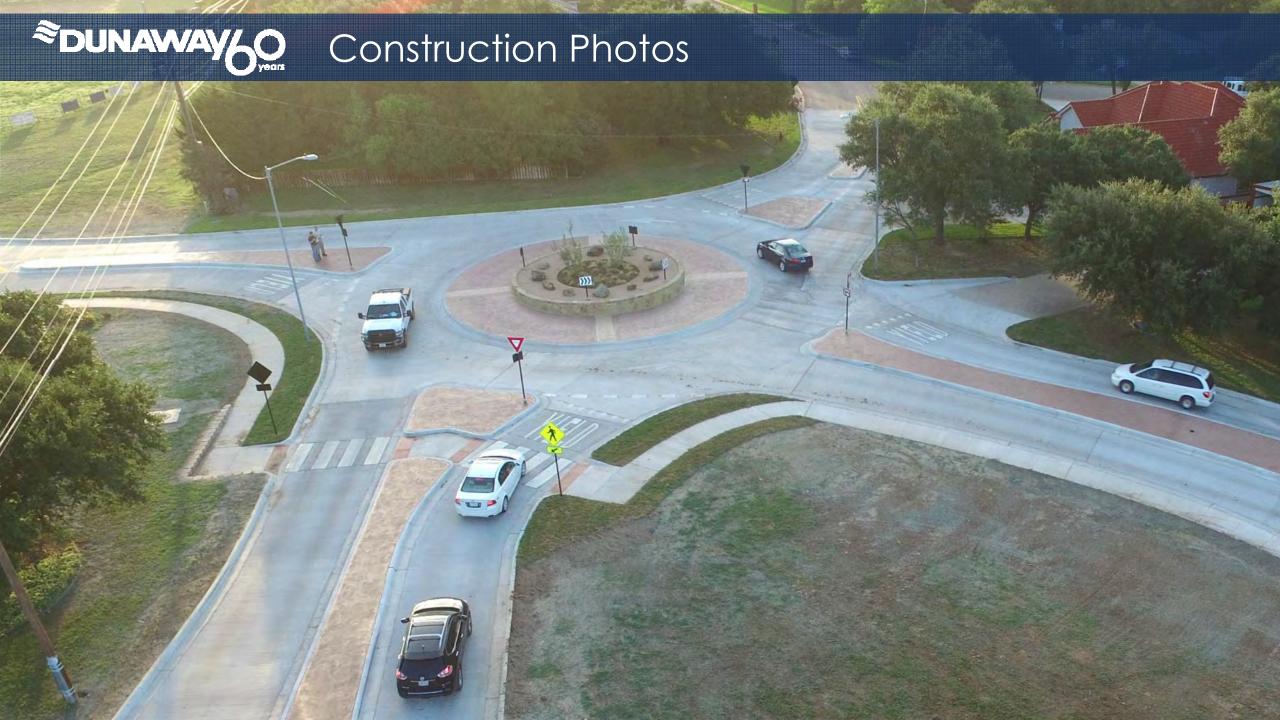

lands & Truck Apron









#### Concept B

- Stone Colors to Match Historic Courthouse
- Stone Landscape Wall with Neighborhood Group Logos
- Enhanced Plantings to Soften Hardscape
- Red Brick **Patterned** Thermoplastic Sheets used in Splitter Islands & Truck Apron









#### Permanent Construction

# City Decided to Modify the Design for Permanent Construction

- Temporary Appearance would be Unfavorable
- Public Awareness was Made
- No Significant Resistance
- Essentially "Do It" or Not at All

#### Permanent Construction

- Exterior Curb & Gutter
- New Full Depth Asphalt Section
- Raised Splitter Islands
- Concrete Truck Apron
- Permanent Landscape
   Island Including Irrigation
- Concept A Theme was Utilized





## Construction Photos















### Construction Photos