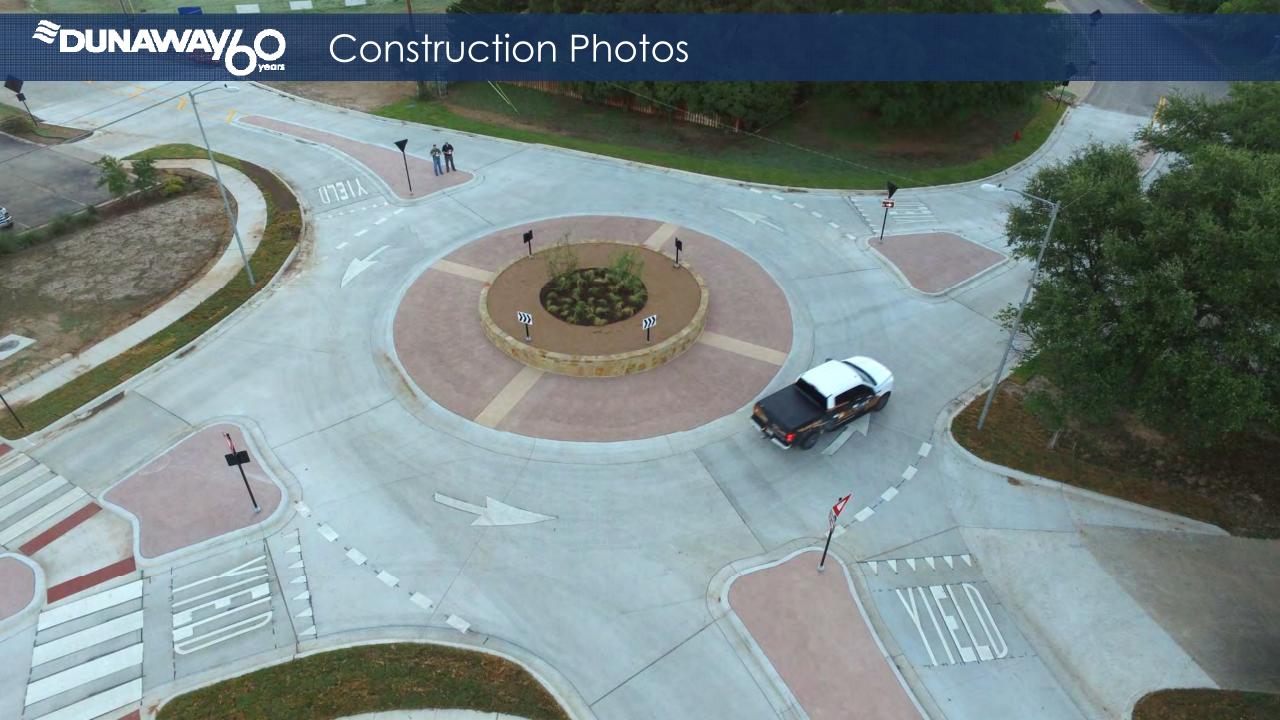

Islands & Truck Apron









#### Concept B

- Stone Colors to Match Historic Courthouse
- Stone Landscape Wall with Neighborhood Group Logos
- Enhanced Plantings to Soften Hardscape
- Red Brick **Patterned** Thermoplastic Sheets used in Splitter Islands & Truck Apron









#### Permanent Construction

# City Decided to Modify the Design for Permanent Construction

- Temporary Appearance would be Unfavorable
- Public Awareness was Made
- No Significant Resistance
- Essentially "Do It" or Not at All

#### Permanent Construction

- Exterior Curb & Gutter
- New Full Depth Asphalt Section
- Raised Splitter Islands
- Concrete Truck Apron
- Permanent Landscape
   Island Including Irrigation
- Concept A Theme was Utilized





## Construction Photos















### Construction Photos