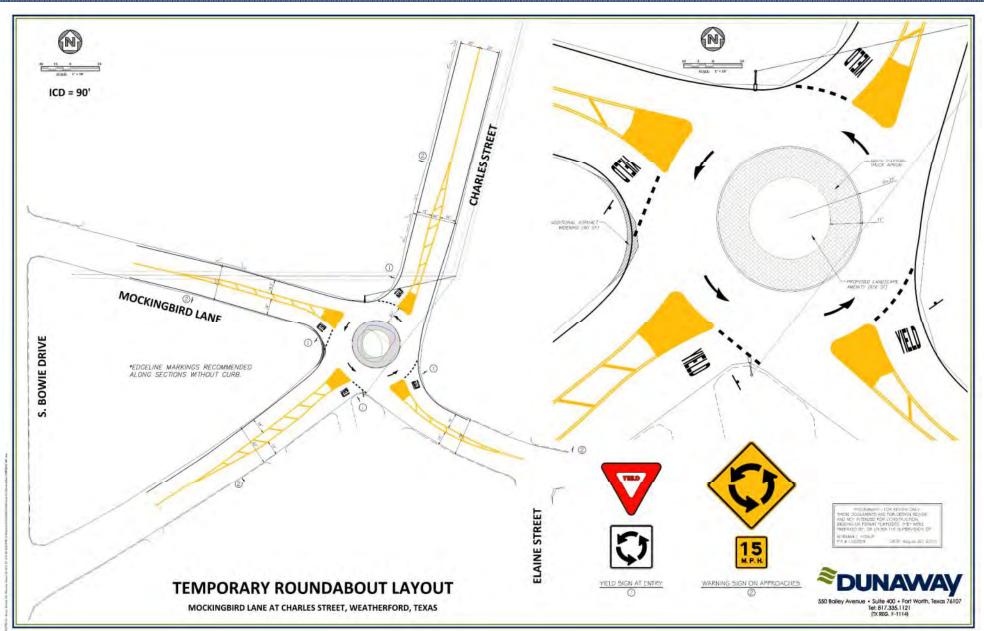

#### Temporary Concept

- Easy Install/Removal
- Fits within Existing Pvm't & R.O.W.
- Asphalt Overlay with Signs & Pvm't Markings
- Built-up Truck
   Apron using
   Laydown Curb
- Landscape Island for Enhancement
- 90-ft ICD