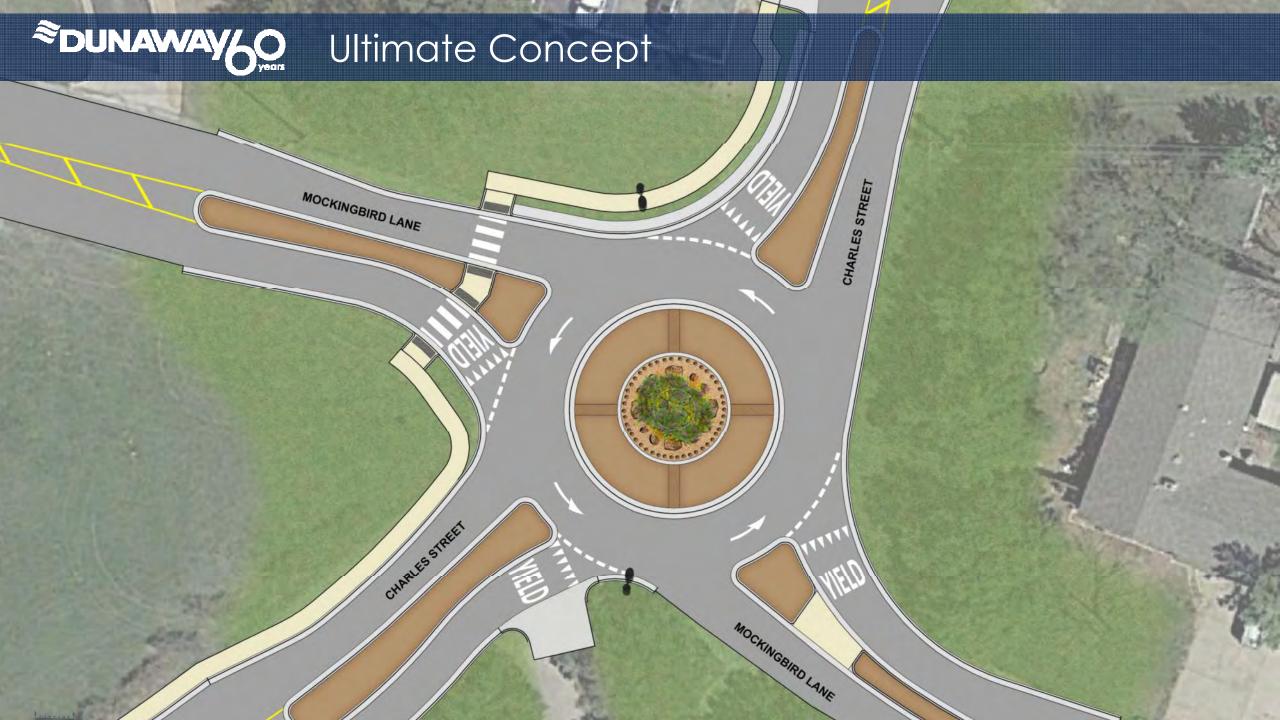

#### Permanent Construction

- Exterior Curb & Gutter
- New Full Depth Asphalt Section
- Raised Splitter Islands
- Concrete Truck Apron
- Permanent Landscape
   Island Including Irrigation
- Concept A Theme was Utilized