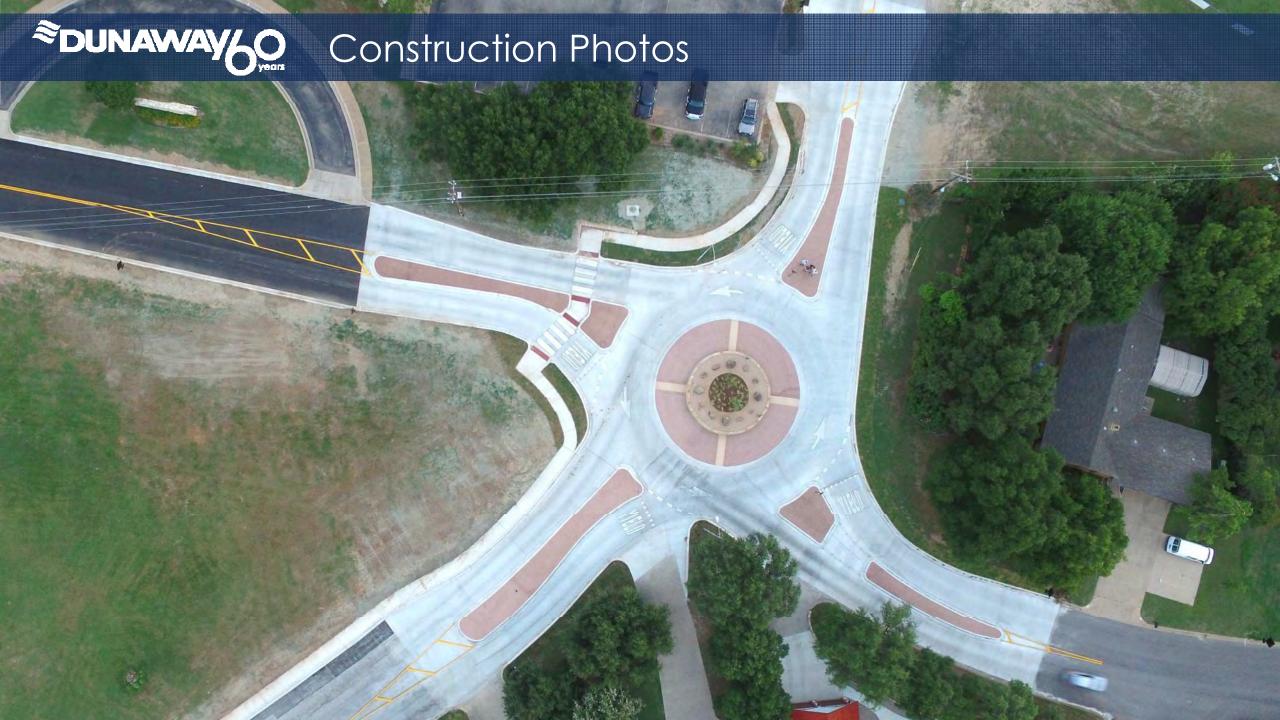

nds & Truck Apron









#### Concept B

- Stone Colors to Match Historic Courthouse
- Stone Landscape Wall with Neighborhood Group Logos
- Enhanced Plantings to Soften Hardscape
- Red Brick **Patterned** Thermoplastic Sheets used in Splitter Islands & Truck Apron









#### Permanent Construction

# City Decided to Modify the Design for Permanent Construction

- Temporary Appearance would be Unfavorable
- Public Awareness was Made
- No Significant Resistance
- Essentially "Do It" or Not at All

#### Permanent Construction

- Exterior Curb & Gutter
- New Full Depth Asphalt Section
- Raised Splitter Islands
- Concrete Truck Apron
- Permanent Landscape
   Island Including Irrigation
- Concept A Theme was Utilized





## Construction Photos















### Construction Photos