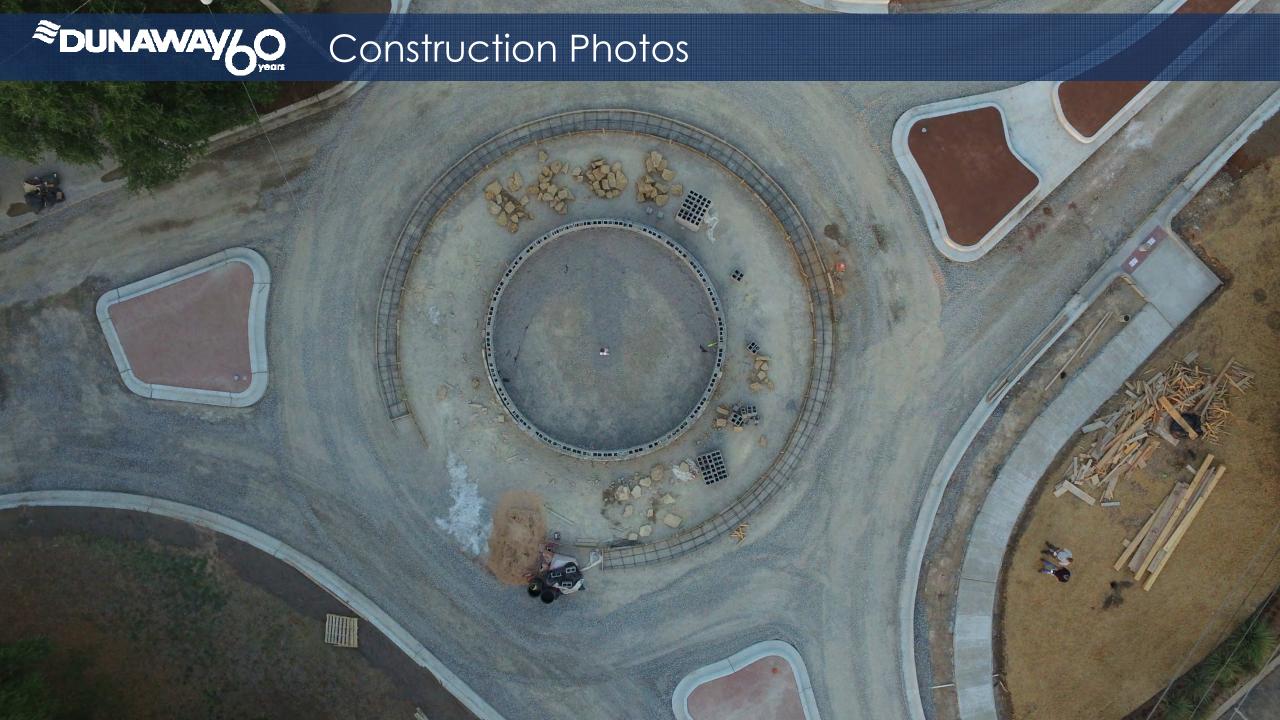

#### Permanent Construction

- Exterior Curb & Gutter
- New Full Depth Asphalt Section
- Raised Splitter Islands
- Concrete Truck Apron
- Permanent Landscape
   Island Including Irrigation
- Concept A Theme was Utilized