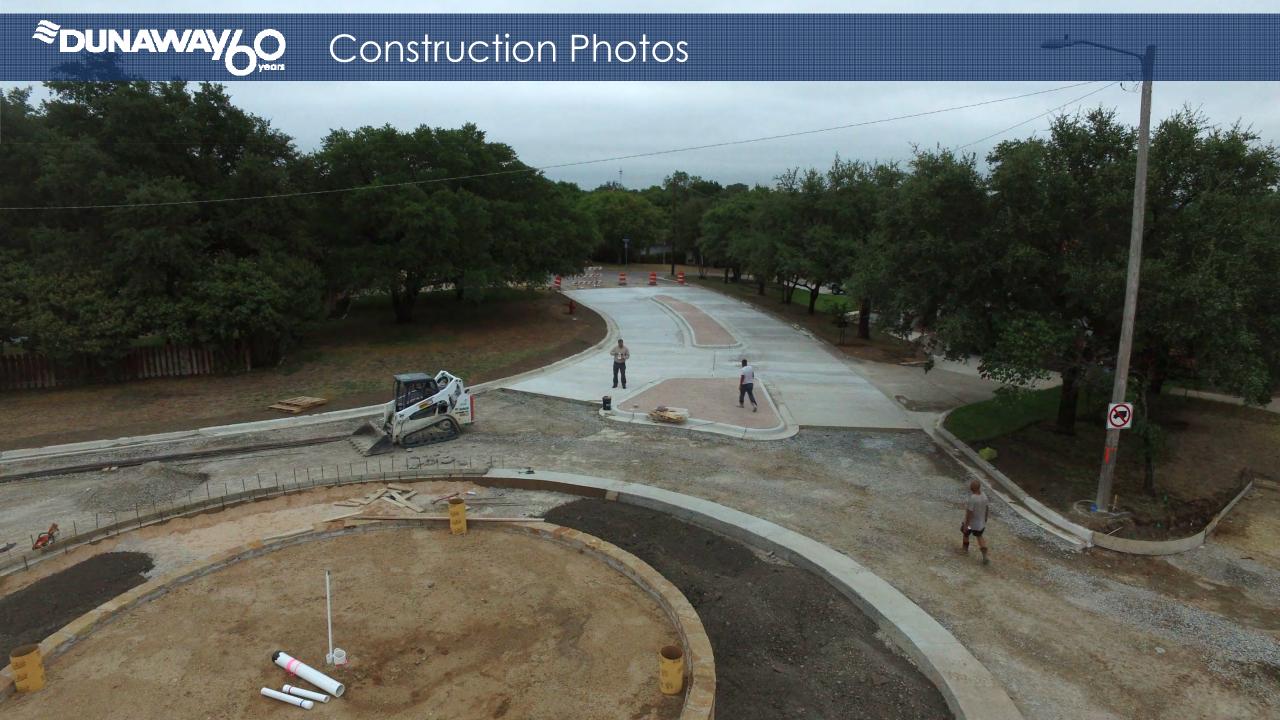

#### Permanent Construction

- Exterior Curb & Gutter
- New Full Depth Asphalt Section
- Raised Splitter Islands
- Concrete Truck Apron
- Permanent Landscape
   Island Including Irrigation
- Concept A Theme was Utilized