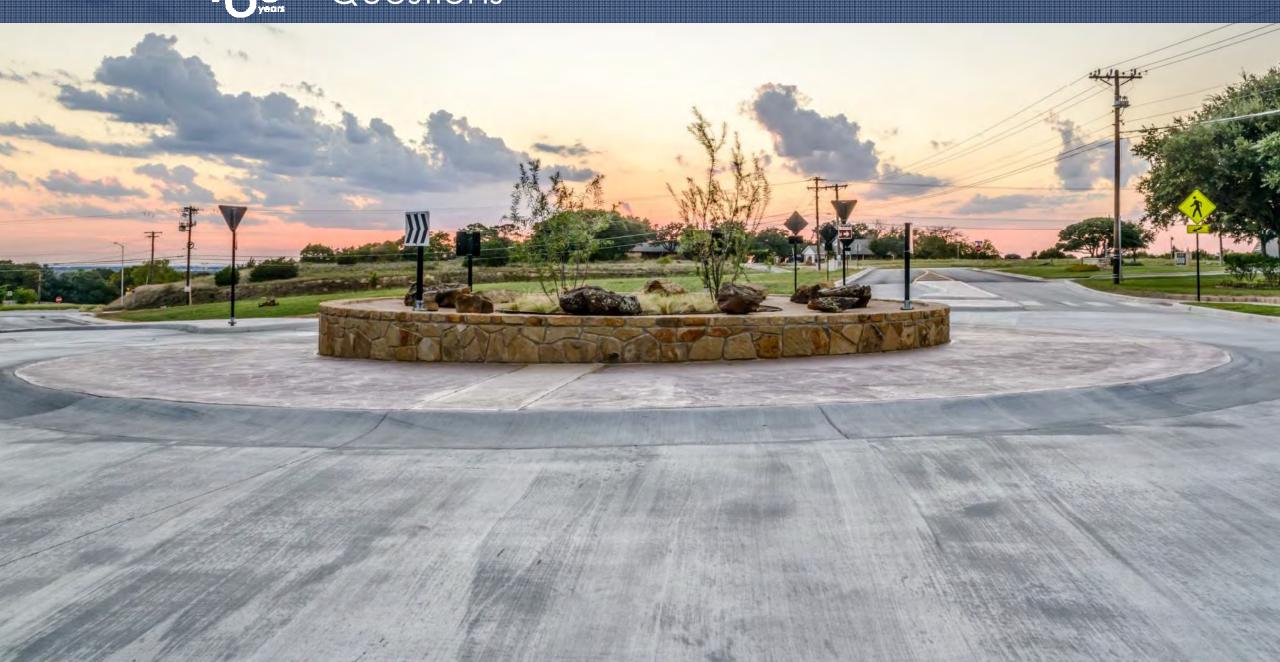

#### Permanent Construction

- Exterior Curb & Gutter
- New Full Depth Asphalt Section
- Raised Splitter Islands
- Concrete Truck Apron
- Permanent Landscape
   Island Including Irrigation
- Concept A Theme was Utilized