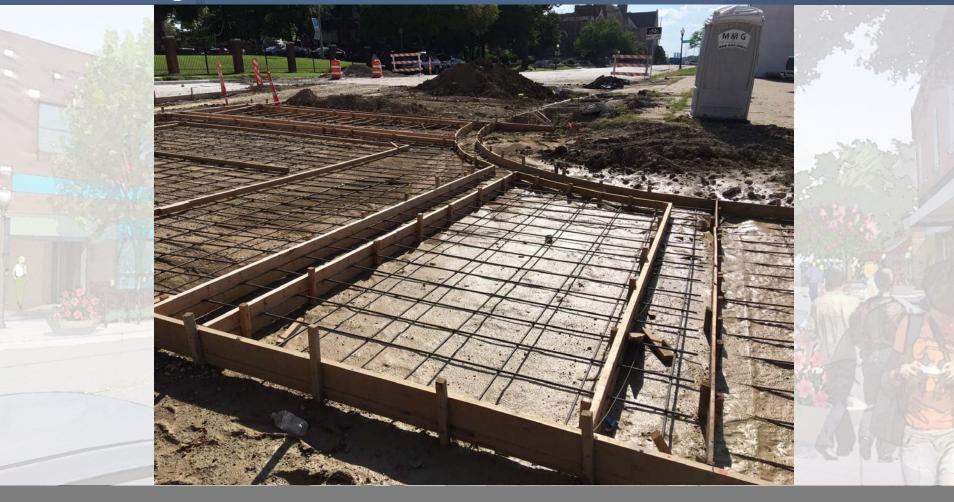

|
| \$1,905,000     | City of Fort Worth via Water Department                        |
| \$740,000       | Tarrant County                                                 |
| \$8,395,000     | TOTAL                                                          |



Fort Worth South, Inc.





# **©DUNAWAY**O

#### Stakeholder Engagement





#### Elements of a Typical Street



# **©DUNAWAY60** C-5 Avenue





#### Existing ROW





### **₹DUNAWAY6** Traffic Study





#### Traffic Signal Improvements





#### **Utility Improvements**

#### Project Data:

Sanitary Sewer Main

Water Main

Storm Sewer Upgrade

Franchise Utilities















# **©DUNAWAY60** Construction Progress







# **©DUNAWAY60** Construction Progress





# **©DUNAWAY60** Construction Progress



## **©DUNAWAY6**O

#### Outcomes



#### High Point Apartments





#### UT Southwestern







# Hop Fusion Brewery

# 1001 South Main Office Tenant STAURANT

#### 710 South Main



#### East Broadway Apartments