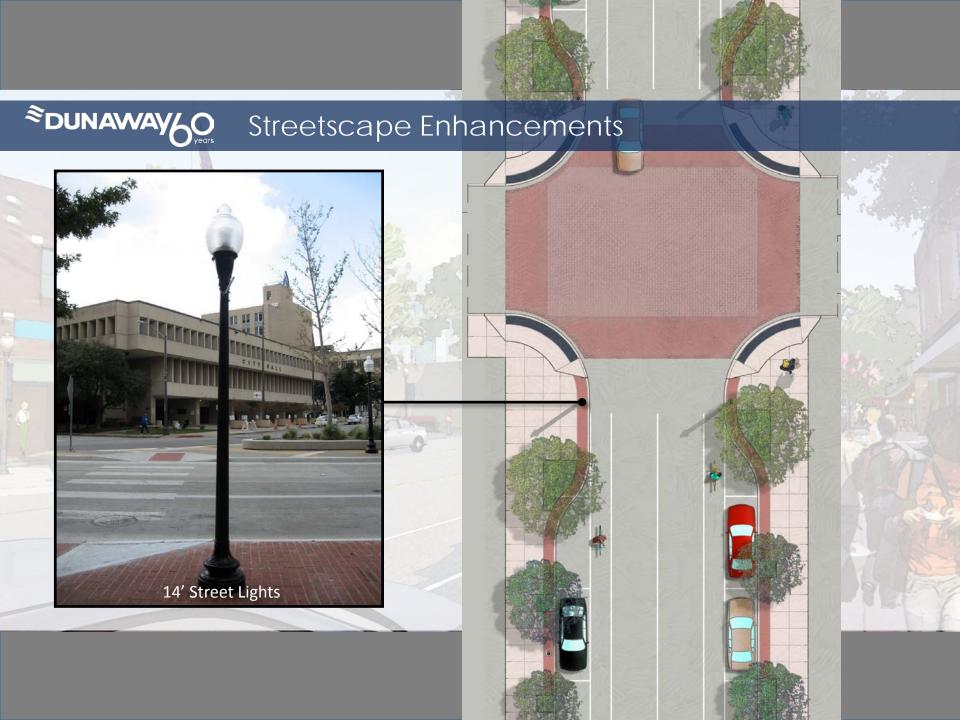

0,000     | 2010 <b>NCTCOG</b> Sustainable Development Program [RTR funds] |
| \$2,750,000     | TIF #4                                                         |
| \$1,905,000     | City of Fort Worth via Water Department                        |
| \$740,000       | Tarrant County                                                 |
| \$8,395,000     | TOTAL                                                          |



Fort Worth South, Inc.





# **©DUNAWAY**O

#### Stakeholder Engagement





#### Elements of a Typical Street



# **©DUNAWAY60** C-5 Avenue





#### Existing ROW





### **₹DUNAWAY6** Traffic Study





#### Traffic Signal Improvements





#### **Utility Improvements**

#### Project Data:

Sanitary Sewer Main

Water Main

Storm Sewer Upgrade

Franchise Utilities















# **©DUNAWAY60** Construction Progress







# **©DUNAWAY60** Construction Progress





# **©DUNAWAY60** Construction Progress



## **©DUNAWAY6**O

#### Outcomes



#### High Point Apartments





#### UT Southwestern







# Hop Fusion Brewery

# 1001 South Main Office Tenant STAURANT

#### 710 South Main



#### East Broadway Apartments