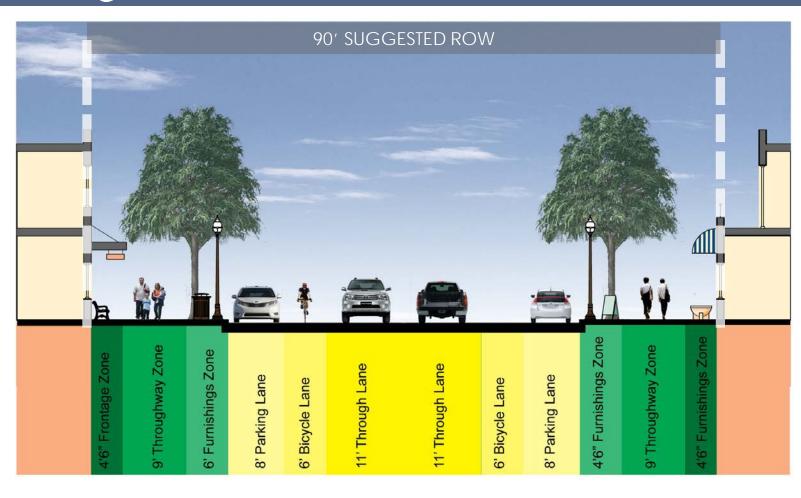

p> 1940

utur





# 

#### Partners and Project Funding

| SECURED FUNDING | SOURCE                                                         |
|-----------------|----------------------------------------------------------------|
| \$3,000,000     | 2010 <b>NCTCOG</b> Sustainable Development Program [RTR funds] |
| \$2,750,000     | TIF #4                                                         |
| \$1,905,000     | City of Fort Worth via Water Department                        |
| \$740,000       | Tarrant County                                                 |
| \$8,395,000     | TOTAL                                                          |



Fort Worth South, Inc.





# **©DUNAWAY**O

#### Stakeholder Engagement





#### Elements of a Typical Street



# **©DUNAWAY60** C-5 Avenue





#### Existing ROW





### **₹DUNAWAY6** Traffic Study





#### Traffic Signal Improvements





#### **Utility Improvements**

#### Project Data:

Sanitary Sewer Main

Water Main

Storm Sewer Upgrade

Franchise Utilities















# **©DUNAWAY60** Construction Progress







# **©DUNAWAY60** Construction Progress





# **©DUNAWAY60** Construction Progress



## **©DUNAWAY6**O

#### Outcomes



#### High Point Apartments





#### UT Southwestern







# Hop Fusion Brewery

# 1001 South Main Office Tenant STAURANT

#### 710 South Main



#### East Broadway Apartments