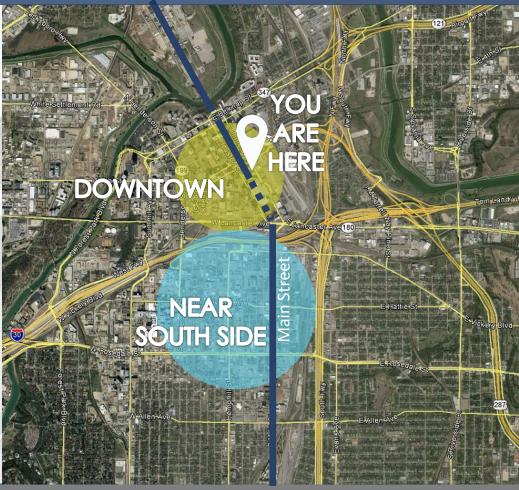

"A Complete Street is a road that is designed to be safe for drivers; bicyclists; transit vehicles and users; and pedestrians of all ages and abilities"

-John LaPlante

# **©DUNAWAY60** Complete Streets









# **©DUNAWAY60** Overview









#### Project Limits







<sup>5</sup> 1940

utur





# 

#### Partners and Project Funding

| SECURED FUNDING | SOURCE                                                         |
|-----------------|----------------------------------------------------------------|
| \$3,000,000     | 2010 <b>NCTCOG</b> Sustainable Development Program [RTR funds] |
| \$2,750,000     | TIF #4                                                         |
| \$1,905,000     | City of Fort Worth via Water Department                        |
| \$740,000       | Tarrant County                                                 |
| \$8,395,000     | TOTAL                                                          |



Fort Worth South, Inc.





# **©DUNAWAY**O

#### Stakeholder Engagement





#### Elements of a Typica