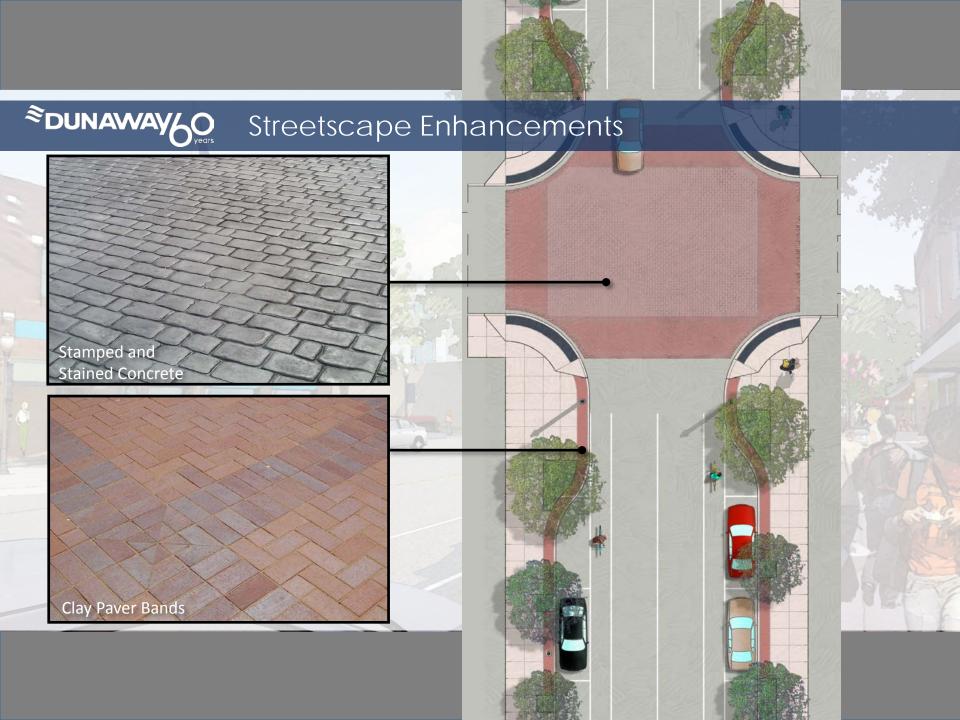

000,000     | 2010 <b>NCTCOG</b> Sustainable Development Program [RTR funds] |
| \$2,750,000     | TIF #4                                                         |
| \$1,905,000     | City of Fort Worth via Water Department                        |
| \$740,000       | Tarrant County                                                 |
| \$8,395,000     | TOTAL                                                          |



Fort Worth South, Inc.





# **©DUNAWAY**O

#### Stakeholder Engagement





#### Elements of a Typical Street



# **©DUNAWAY60** C-5 Avenue





#### Existing ROW





### **₹DUNAWAY6** Traffic Study





#### Traffic Signal Improvements





#### **Utility Improvements**

#### Project Data:

Sanitary Sewer Main

Water Main

Storm Sewer Upgrade

Franchise Utilities















# **©DUNAWAY60** Construction Progress







# **©DUNAWAY60** Construction Progress





# **©DUNAWAY60** Construction Progress



## **©DUNAWAY6**O

#### Outcomes



#### High Point Apartments





#### UT Southwestern







# Hop Fusion Brewery

# 1001 South Main Office Tenant STAURANT

#### 710 South Main



#### East Broadway Apartments