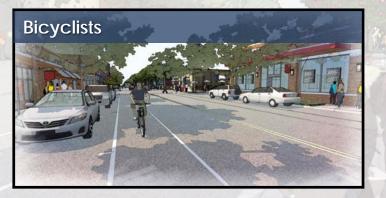

"A Complete Street is a road that is designed to be safe for drivers; bicyclists; transit vehicles and users; and pedestrians of all ages and abilities"

-John LaPlante

# **©DUNAWAY60** Complete Streets









# **©DUNAWAY60** Overview









#### Project Limits







<sup>5</sup> 1940

utur





# 

#### Partners and Project Funding

| SECURED FUNDING | SOURCE                                                         |
|-----------------|----------------------------------------------------------------|
| \$3,000,000     | 2010 <b>NCTCOG</b> Sustainable Development Program [RTR funds] |
| \$2,750,000     | TIF #4                                                         |
| \$1,905,000     | City of Fort Worth via Water Department                        |
| \$740,000       | Tarrant County                                                 |
| \$8,395,000     | TOTAL                                                          |



Fort Worth South, Inc.





# **©DUNAWAY**O

#### Stakeholder Engageme