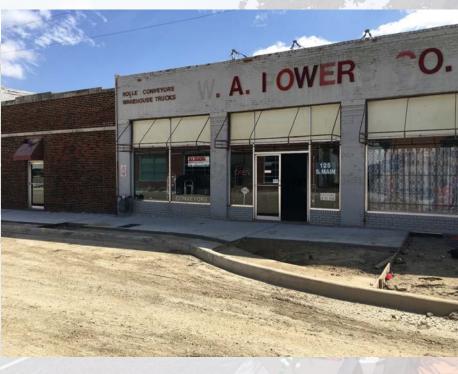

| TIF #4                                                         |
| \$1,905,000     | City of Fort Worth via Water Department                        |
| \$740,000       | Tarrant County                                                 |
| \$8,395,000     | TOTAL                                                          |



Fort Worth South, Inc.





# **©DUNAWAY**O

#### Stakeholder Engagement





#### Elements of a Typical Street



# **©DUNAWAY60** C-5 Avenue





#### Existing ROW





### **₹DUNAWAY6** Traffic Study





#### Traffic Signal Improvements





#### **Utility Improvements**

#### Project Data:

Sanitary Sewer Main

Water Main

Storm Sewer Upgrade

Franchise Utilities















# **©DUNAWAY60** Construction Progress







# **©DUNAWAY60** Construction Progress





# **©DUNAWAY60** Construction Progress



## **©DUNAWAY6**O

#### Outcomes



#### High Point Apartments





#### UT Southwestern







# Hop Fusion Brewery

# 1001 South Main Office Tenant STAURANT

#### 710 South Main



#### East Broadway Apartments