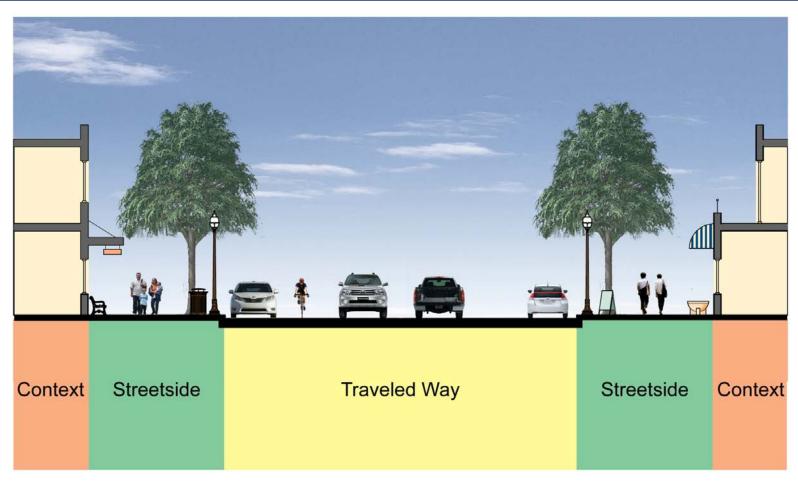

roject Limits







<sup>5</sup> 1940

utur





# 

#### Partners and Project Funding

| SECURED FUNDING | SOURCE                                                         |
|-----------------|----------------------------------------------------------------|
| \$3,000,000     | 2010 <b>NCTCOG</b> Sustainable Development Program [RTR funds] |
| \$2,750,000     | TIF #4                                                         |
| \$1,905,000     | City of Fort Worth via Water Department                        |
| \$740,000       | Tarrant County                                                 |
| \$8,395,000     | TOTAL                                                          |



Fort Worth South, Inc.





# **©DUNAWAY**O

#### Stakeholder Engagement





#### Elements of a Typical Street



# **©DUNAWAY60** C-5 Avenue





#### Existing ROW





### **₹DUNAWAY6** Traffic Study





#### Traffic Signal Improvements





#### **Utility Improvements**

#### Project Data:

Sanitary Sewer Main

Water Main

Storm Sewer Upgrade

Franchise Utilities















# **©DUNAWAY60** Construction Progress







# **©DUNAWAY60** Construction Progress





# **©DUNAWAY60** Construction Progress



## **©DUNAWAY6**O

#### Outcomes



#### High Point Apartments





#### UT Southwestern







# Hop Fusion Brewery

# 1001 South Main Office Tenant STAURANT

#### 710 South Main



#### East Broadway Apartments