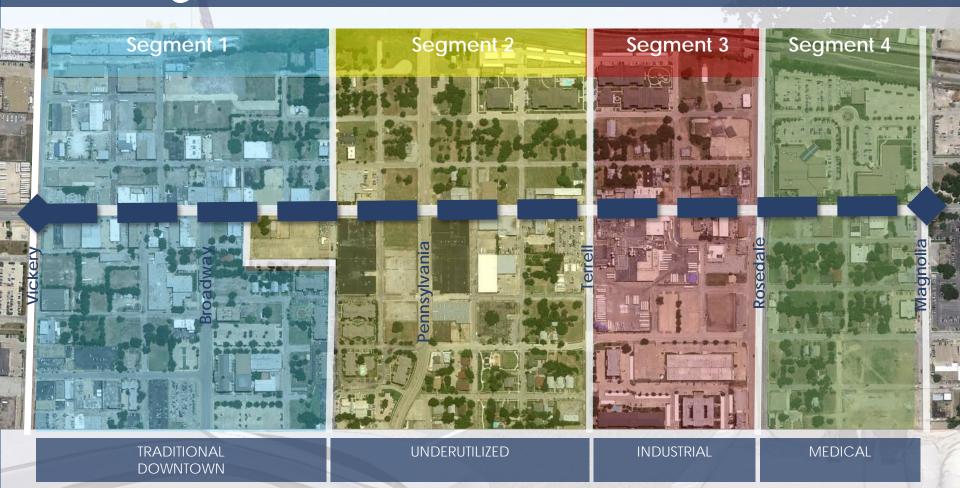

**©DUNAWAY60** Overview









#### Project Limits







<sup>5</sup> 1940

utur





# 

#### Partners and Project Funding

| SECURED FUNDING | SOURCE                                                         |
|-----------------|----------------------------------------------------------------|
| \$3,000,000     | 2010 <b>NCTCOG</b> Sustainable Development Program [RTR funds] |
| \$2,750,000     | TIF #4                                                         |
| \$1,905,000     | City of Fort Worth via Water Department                        |
| \$740,000       | Tarrant County                                                 |
| \$8,395,000     | TOTAL                                                          |



Fort Worth South, Inc.





# **©DUNAWAY**O

#### Stakeholder Engagement





#### Elements of a Typical Street



# **©DUNAWAY60** C-5 Avenue





#### Existing ROW





### **₹DUNAWAY6** Traffic Study





#### Traffic Signal Improvements





#### **Utility Improvements**

#### Project Data:

Sanitary Sewer Main

Water Main

Storm Sewer Upgrade

Franchise Utilities















# **©DUNAWAY60** Construction Progress







# **©DUNAWAY60** Construction Progress





# **©DUNAWAY60** Construction Progress



## **©DUNAWAY6**O

#### Outcomes



#### High Point Apartments





#### UT Southwestern







# Hop Fusion Brewery

# 1001 South Main Office Tenant STAURANT

#### 710 South Main



#### East Broadway Apartments