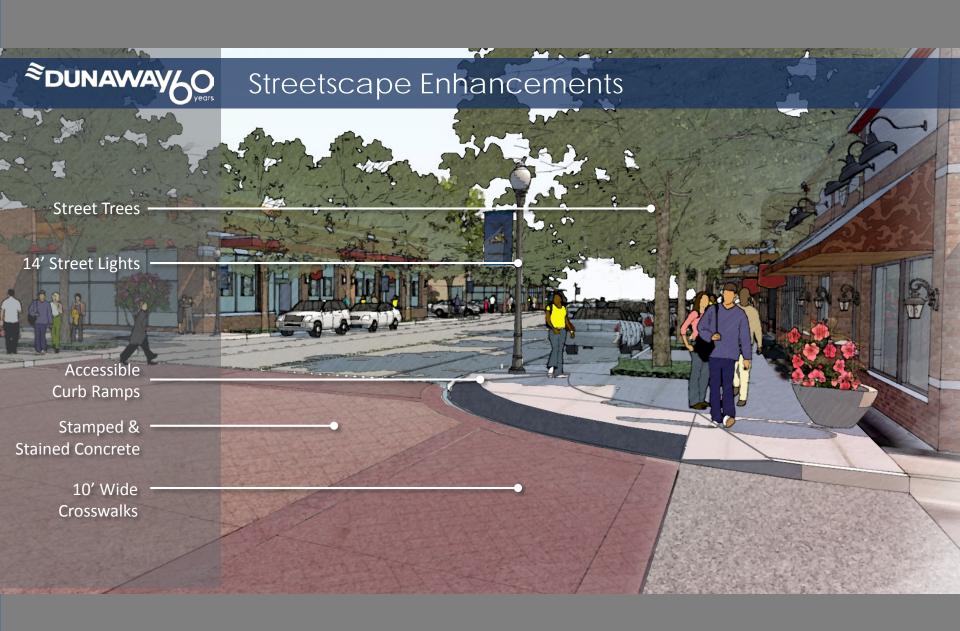

\$3,000,000     | 2010 <b>NCTCOG</b> Sustainable Development Program [RTR funds] |
| \$2,750,000     | TIF #4                                                         |
| \$1,905,000     | City of Fort Worth via Water Department                        |
| \$740,000       | Tarrant County                                                 |
| \$8,395,000     | TOTAL                                                          |



Fort Worth South, Inc.





# **©DUNAWAY**O

#### Stakeholder Engagement





#### Elements of a Typical Street



# **©DUNAWAY60** C-5 Avenue





#### Existing ROW





### **₹DUNAWAY6** Traffic Study





#### Traffic Signal Improvements





#### **Utility Improvements**

#### Project Data:

Sanitary Sewer Main

Water Main

Storm Sewer Upgrade

Franchise Utilities















# **©DUNAWAY60** Construction Progress







# **©DUNAWAY60** Construction Progress





# **©DUNAWAY60** Construction Progress



## **©DUNAWAY6**O

#### Outcomes



#### High Point Apartments





#### UT Southwestern







# Hop Fusion Brewery

# 1001 South Main Office Tenant STAURANT

#### 710 South Main



#### East Broadway Apartments