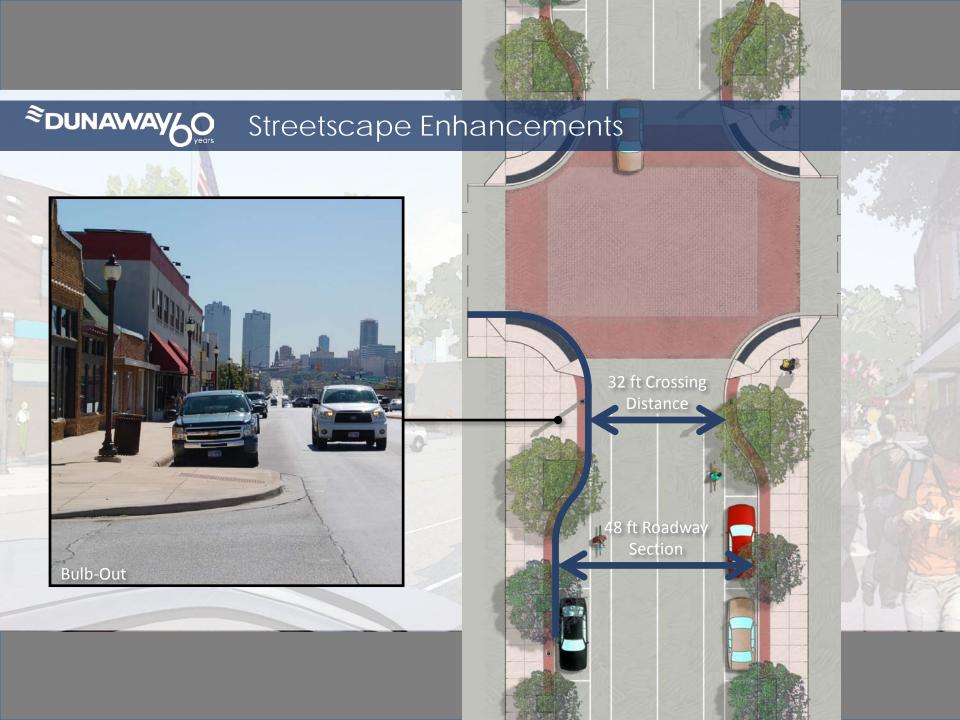

3,000,000     | 2010 <b>NCTCOG</b> Sustainable Development Program [RTR funds] |
| \$2,750,000     | TIF #4                                                         |
| \$1,905,000     | City of Fort Worth via Water Department                        |
| \$740,000       | Tarrant County                                                 |
| \$8,395,000     | TOTAL                                                          |



Fort Worth South, Inc.





# **©DUNAWAY**O

#### Stakeholder Engagement





#### Elements of a Typical Street



# **©DUNAWAY60** C-5 Avenue





#### Existing ROW





### **₹DUNAWAY6** Traffic Study





#### Traffic Signal Improvements





#### **Utility Improvements**

#### Project Data:

Sanitary Sewer Main

Water Main

Storm Sewer Upgrade

Franchise Utilities















# **©DUNAWAY60** Construction Progress







# **©DUNAWAY60** Construction Progress





# **©DUNAWAY60** Construction Progress



## **©DUNAWAY6**O

#### Outcomes



#### High Point Apartments





#### UT Southwestern







# Hop Fusion Brewery

# 1001 South Main Office Tenant STAURANT

#### 710 South Main



#### East Broadway Apartments