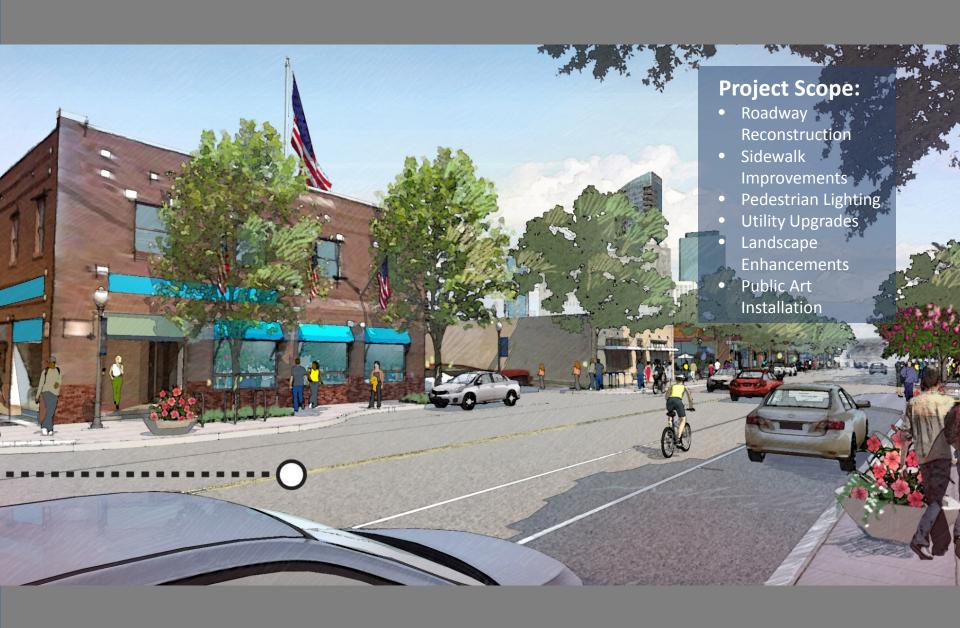

"A Complete Street is a road that is designed to be safe for drivers; bicyclists; transit vehicles and users; and pedestrians of all ages and abilities"

-John LaPlante

# **©DUNAWAY60** Complete Streets









# **©DUNAWAY60** Overview









#### Project Limits







<sup>5</sup> 1940

utur





# 

#### Partners and Project Funding

| SECURED FUNDING | SOURCE                                                         |
|-----------------|----------------------------------------------------------------|
| \$3,000,000     | 2010 <b>NCTCOG</b> Sustainable Development Program [RTR funds] |
| \$2,750,000     | TIF #4                                                         |
| \$1,905,000     | City of Fort Worth via Water Department                        |
| \$740,000       | Tarrant County                                                 |
| \$8,395,000     | TOTAL                                                          |



Fort Worth South, Inc.





# **©DUNAWAY**O

#### Stakeholder Engagement





#### Elements of a Typical Street



# **©DUNAWAY60** C-5 Avenue





#### Existing