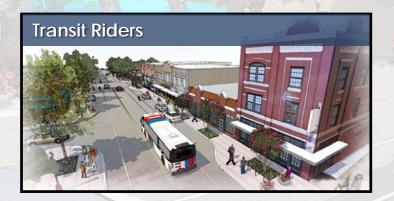

"A Complete Street is a road that is designed to be safe for drivers; bicyclists; transit vehicles and users; and pedestrians of all ages and abilities"

-John LaPlante

# **©DUNAWAY60** Complete Streets









# **©DUNAWAY60** Overview









#### Project Limits







<sup>5</sup> 1940

utur





# 

#### Partners and Project Funding

| SECURED FUNDING | SOURCE                                                         |
|-----------------|----------------------------------------------------------------|
| \$3,000,000     | 2010 <b>NCTCOG</b> Sustainable Development Program [RTR funds] |
| \$2,750,000     | TIF #4                                                         |
| \$1,905,000     | City of Fort Worth via Water Department                        |
| \$740,000       | Tarrant County                                                 |
| \$8,395,000     | TOTAL                                                          |



Fort Worth South, Inc.





# **©DUNAWAY**O

#### Stakeholder Engage