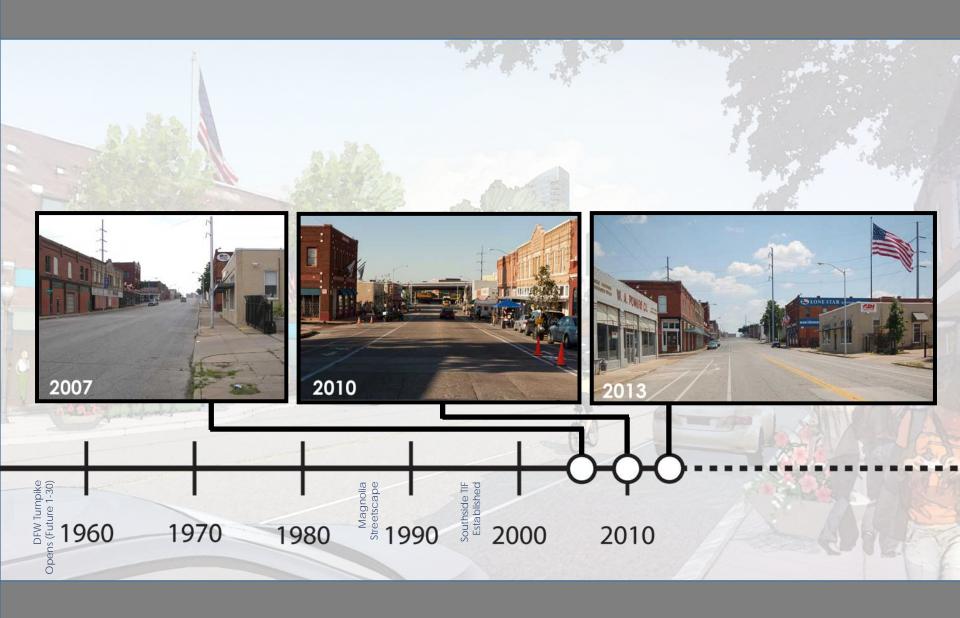

"A Complete Street is a road that is designed to be safe for drivers; bicyclists; transit vehicles and users; and pedestrians of all ages and abilities"

-John LaPlante

# **©DUNAWAY60** Complete Streets









# **©DUNAWAY60** Overview









#### Project Limits







<sup>5</sup> 1940

utur





# 

#### Partners and Project Funding

| SECURED FUNDING | SOURCE                                                         |
|-----------------|----------------------------------------------------------------|
| \$3,000,000     | 2010 <b>NCTCOG</b> Sustainable Development Program [RTR funds] |
| \$2,750,000     | TIF #4                                                         |
| \$1,905,000     | City of Fort Worth via Water Department                        |
| \$740,000       | Tarrant County                                                 |
| \$8,395,000     | TOTAL                                                          |



Fort Worth South, Inc.





# **©DUNAWAY**O

#### Stakeholder Engagement





#### Elements of a Typical Street



# **©DUNAWAY60** C-5 Avenue





#### Existi