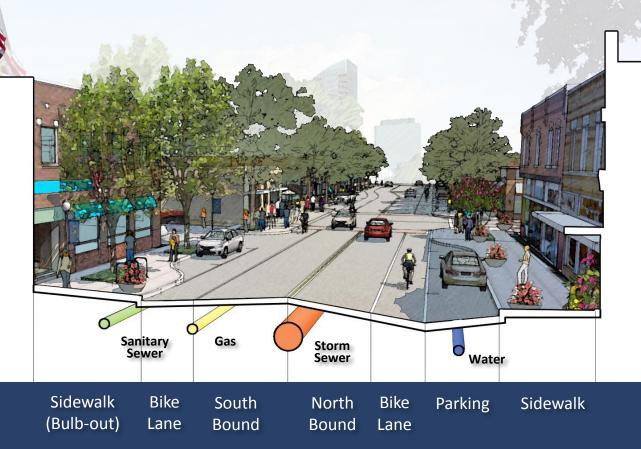

| \$3,000,000     | 2010 <b>NCTCOG</b> Sustainable Development Program [RTR funds] |
| \$2,750,000     | TIF #4                                                         |
| \$1,905,000     | City of Fort Worth via Water Department                        |
| \$740,000       | Tarrant County                                                 |
| \$8,395,000     | TOTAL                                                          |



Fort Worth South, Inc.





# **©DUNAWAY**O

#### Stakeholder Engagement





#### Elements of a Typical Street



# **©DUNAWAY60** C-5 Avenue





#### Existing ROW





### **₹DUNAWAY6** Traffic Study





#### Traffic Signal Improvements





#### **Utility Improvements**

#### Project Data:

Sanitary Sewer Main

Water Main

Storm Sewer Upgrade

Franchise Utilities















# **©DUNAWAY60** Construction Progress







# **©DUNAWAY60** Construction Progress





# **©DUNAWAY60** Construction Progress



## **©DUNAWAY6**O

#### Outcomes



#### High Point Apartments





#### UT Southwestern







# Hop Fusion Brewery

# 1001 South Main Office Tenant STAURANT

#### 710 South Main



#### East Broadway Apartments