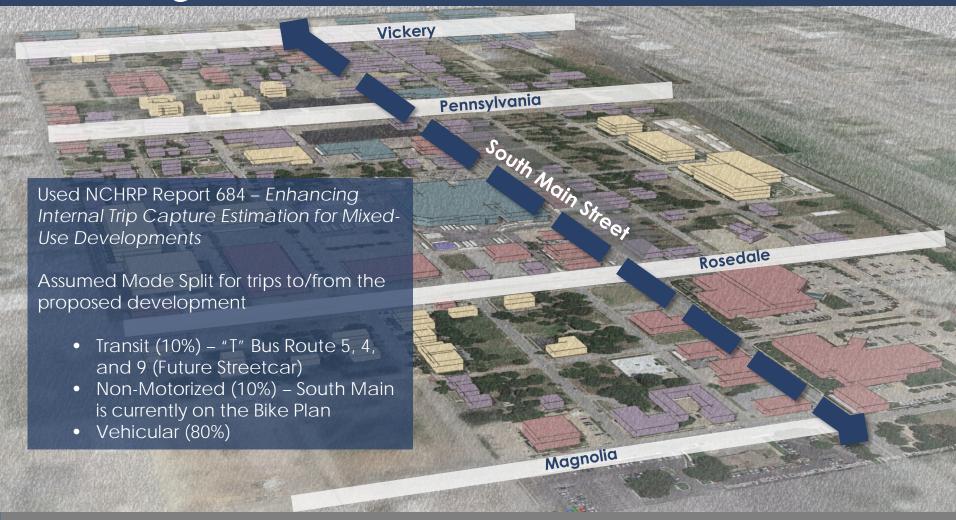

SECURED FUNDING | SOURCE                                                         |
|-----------------|----------------------------------------------------------------|
| \$3,000,000     | 2010 <b>NCTCOG</b> Sustainable Development Program [RTR funds] |
| \$2,750,000     | TIF #4                                                         |
| \$1,905,000     | City of Fort Worth via Water Department                        |
| \$740,000       | Tarrant County                                                 |
| \$8,395,000     | TOTAL                                                          |



Fort Worth South, Inc.





# **©DUNAWAY**O

#### Stakeholder Engagement





#### Elements of a Typical Street



# **©DUNAWAY60** C-5 Avenue





#### Existing ROW





### **₹DUNAWAY6** Traffic Study





#### Traffic Signal Improvements





#### **Utility Improvements**

#### Project Data:

Sanitary Sewer Main

Water Main

Storm Sewer Upgrade

Franchise Utilities















# **©DUNAWAY60** Construction Progress







# **©DUNAWAY60** Construction Progress





# **©DUNAWAY60** Construction Progress



## **©DUNAWAY6**O

#### Outcomes



#### High Point Apartments





#### UT Southwestern







# Hop Fusion Brewery

# 1001 South Main Office Tenant STAURANT

#### 710 South Main



#### East Broadway Apartments