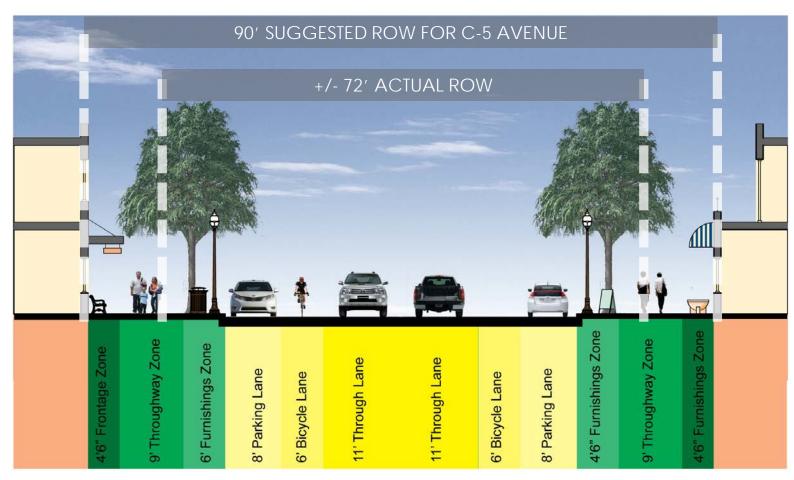

#### Partners and Project Funding

| SECURED FUNDING | SOURCE                                                         |
|-----------------|----------------------------------------------------------------|
| \$3,000,000     | 2010 <b>NCTCOG</b> Sustainable Development Program [RTR funds] |
| \$2,750,000     | TIF #4                                                         |
| \$1,905,000     | City of Fort Worth via Water Department                        |
| \$740,000       | Tarrant County                                                 |
| \$8,395,000     | TOTAL                                                          |



Fort Worth South, Inc.





# **©DUNAWAY**O

#### Stakeholder Engagement





#### Elements of a Typical Street



# **©DUNAWAY60** C-5 Avenue





#### Existing ROW





### **₹DUNAWAY6** Traffic Study





#### Traffic Signal Improvements





#### **Utility Improvements**

#### Project Data:

Sanitary Sewer Main

Water Main

Storm Sewer Upgrade

Franchise Utilities















# **©DUNAWAY60** Construction Progress







# **©DUNAWAY60** Construction Progress





# **©DUNAWAY60** Construction Progress



## **©DUNAWAY6**O

#### Outcomes



#### High Point Apartments





#### UT Southwestern







# Hop Fusion Brewery

# 1001 South Main Office Tenant STAURANT

#### 710 South Main



#### East Broadway Apartments