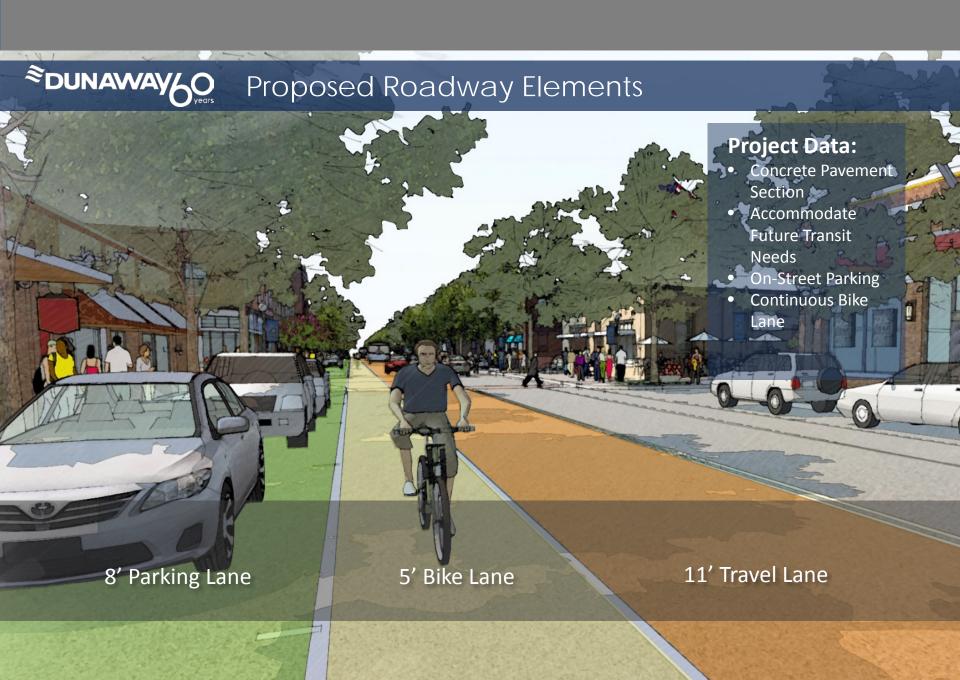

## Partners and Project Funding

| SECURED FUNDING | SOURCE                                                         |
|-----------------|----------------------------------------------------------------|
| \$3,000,000     | 2010 <b>NCTCOG</b> Sustainable Development Program [RTR funds] |
| \$2,750,000     | TIF #4                                                         |
| \$1,905,000     | City of Fort Worth via Water Department                        |
| \$740,000       | Tarrant County                                                 |
| \$8,395,000     | TOTAL                                                          |



Fort Worth South, Inc.





# **©DUNAWAY**O

#### Stakeholder Engagement





#### Elements of a Typical Street



# **©DUNAWAY60** C-5 Avenue





#### Existing ROW





### **₹DUNAWAY6** Traffic Study





#### Traffic Signal Improvements





#### **Utility Improvements**

#### Project Data:

Sanitary Sewer Main

Water Main

Storm Sewer Upgrade

Franchise Utilities















# **©DUNAWAY60** Construction Progress







# **©DUNAWAY60** Construction Progress





# **©DUNAWAY60** Construction Progress



## **©DUNAWAY6**O

#### Outcomes



#### High Point Apartments





#### UT Southwestern







# Hop Fusion Brewery

# 1001 South Main Office Tenant STAURANT

#### 710 South Main



#### East Broadway Apartments