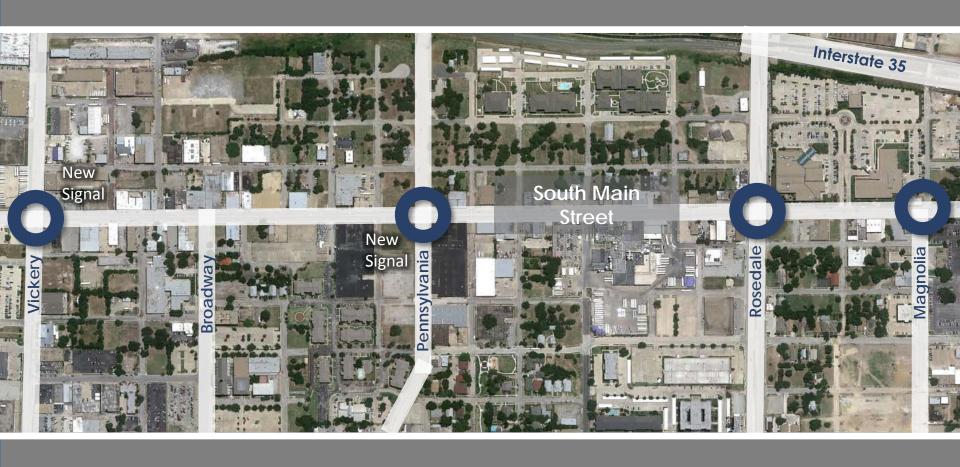

|
|-----------------|----------------------------------------------------------------|
| \$3,000,000     | 2010 <b>NCTCOG</b> Sustainable Development Program [RTR funds] |
| \$2,750,000     | TIF #4                                                         |
| \$1,905,000     | City of Fort Worth via Water Department                        |
| \$740,000       | Tarrant County                                                 |
| \$8,395,000     | TOTAL                                                          |



Fort Worth South, Inc.





# **©DUNAWAY**O

#### Stakeholder Engagement





#### Elements of a Typical Street



# **©DUNAWAY60** C-5 Avenue





#### Existing ROW





### **₹DUNAWAY6** Traffic Study





#### Traffic Signal Improvements





#### **Utility Improvements**

#### Project Data:

Sanitary Sewer Main

Water Main

Storm Sewer Upgrade

Franchise Utilities















# **©DUNAWAY60** Construction Progress







# **©DUNAWAY60** Construction Progress





# **©DUNAWAY60** Construction Progress



## **©DUNAWAY6**O

#### Outcomes



#### High Point Apartments





#### UT Southwestern







# Hop Fusion Brewery

# 1001 South Main Office Tenant STAURANT

#### 710 South Main



#### East Broadway Apartments