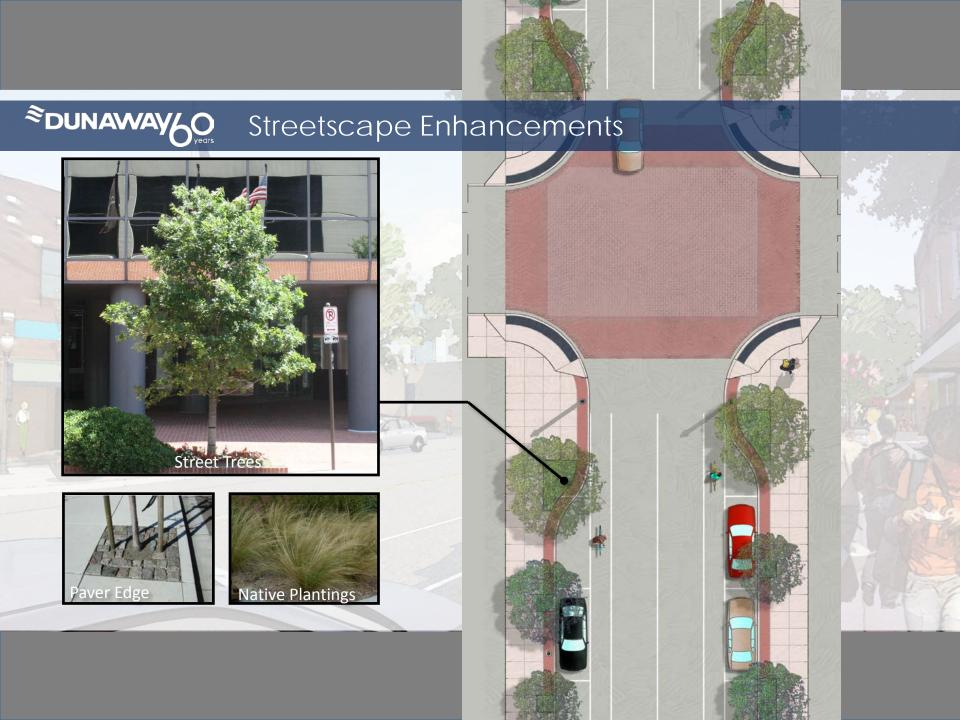

000     | 2010 <b>NCTCOG</b> Sustainable Development Program [RTR funds] |
| \$2,750,000     | TIF #4                                                         |
| \$1,905,000     | City of Fort Worth via Water Department                        |
| \$740,000       | Tarrant County                                                 |
| \$8,395,000     | TOTAL                                                          |



Fort Worth South, Inc.





# **©DUNAWAY**O

#### Stakeholder Engagement





#### Elements of a Typical Street



# **©DUNAWAY60** C-5 Avenue





#### Existing ROW





### **₹DUNAWAY6** Traffic Study





#### Traffic Signal Improvements





#### **Utility Improvements**

#### Project Data:

Sanitary Sewer Main

Water Main

Storm Sewer Upgrade

Franchise Utilities















# **©DUNAWAY60** Construction Progress







# **©DUNAWAY60** Construction Progress





# **©DUNAWAY60** Construction Progress



## **©DUNAWAY6**O

#### Outcomes



#### High Point Apartments





#### UT Southwestern







# Hop Fusion Brewery

# 1001 South Main Office Tenant STAURANT

#### 710 South Main



#### East Broadway Apartments