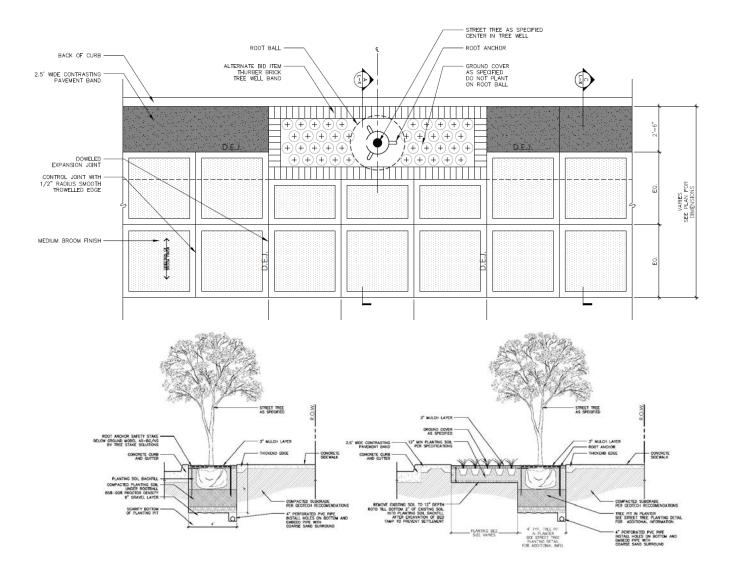

0     | 2010 <b>NCTCOG</b> Sustainable Development Program [RTR funds] |
| \$2,750,000     | TIF #4                                                         |
| \$1,905,000     | City of Fort Worth via Water Department                        |
| \$740,000       | Tarrant County                                                 |
| \$8,395,000     | TOTAL                                                          |



Fort Worth South, Inc.





# **©DUNAWAY**O

#### Stakeholder Engagement





#### Elements of a Typical Street



# **©DUNAWAY60** C-5 Avenue





#### Existing ROW





### **₹DUNAWAY6** Traffic Study





#### Traffic Signal Improvements





#### **Utility Improvements**

#### Project Data:

Sanitary Sewer Main

Water Main

Storm Sewer Upgrade

Franchise Utilities















# **©DUNAWAY60** Construction Progress







# **©DUNAWAY60** Construction Progress





# **©DUNAWAY60** Construction Progress



## **©DUNAWAY6**O

#### Outcomes



#### High Point Apartments





#### UT Southwestern







# Hop Fusion Brewery

# 1001 South Main Office Tenant STAURANT

#### 710 South Main



#### East Broadway Apartments