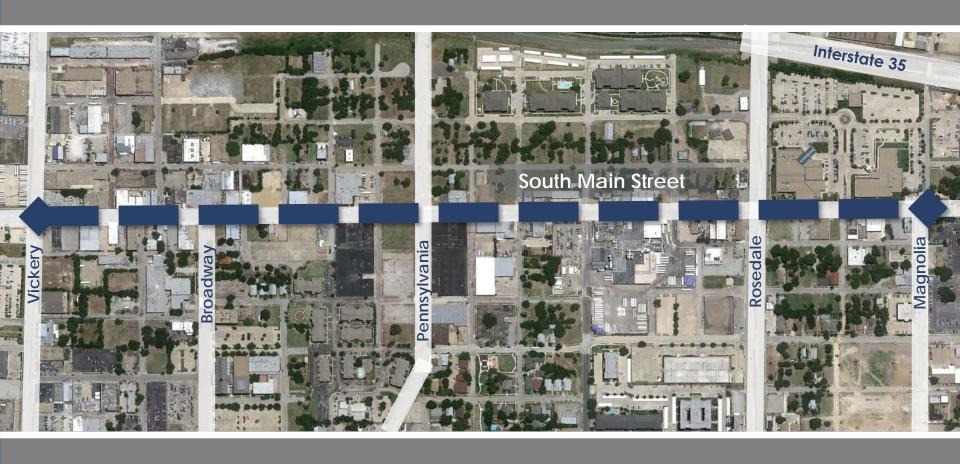

"A Complete Street is a road that is designed to be safe for drivers; bicyclists; transit vehicles and users; and pedestrians of all ages and abilities"

-John LaPlante

# **©DUNAWAY60** Complete Streets









# **©DUNAWAY60** Overview









#### Project Limits







<sup>5</sup> 1940

utur





# 

#### Partners and Project Funding

| SECURED FUNDING | SOURCE                                                         |
|-----------------|----------------------------------------------------------------|
| \$3,000,000     | 2010 <b>NCTCOG</b> Sustainable Development Program [RTR funds] |
| \$2,750,000     | TIF #4                                                         |
| \$1,905,000     | City of Fort Worth via Water Department                        |
| \$740,000       | Tarrant County                                                 |
| \$8,395,000     | TOTAL                                                          |



Fort Worth South, Inc.





# **©DUNAWAY**O

#### Stakeholder Engagement





#### Elements of a Typical Street



# **©DUNAWAY6