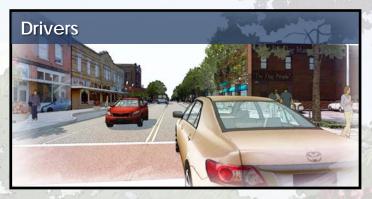

"A Complete Street is a road that is designed to be safe for drivers; bicyclists; transit vehicles and users; and pedestrians of all ages and abilities"

-John LaPlante

# **©DUNAWAY60** Complete Streets









# **©DUNAWAY60** Overview









#### Project Limits







<sup>5</sup> 1940

utur





# 

#### Partners and Project Funding

| SECURED FUNDING | SOURCE                                                         |
|-----------------|----------------------------------------------------------------|
| \$3,000,000     | 2010 <b>NCTCOG</b> Sustainable Development Program [RTR funds] |
| \$2,750,000     | TIF #4                                                         |
| \$1,905,000     | City of Fort Worth via Water Department                        |
| \$740,000       | Tarrant County                                                 |
| \$8,395,000     | TOTAL                                                          |



Fort Worth South, Inc.





# **©DUNAWAY**O

#### Stakeholder Enga