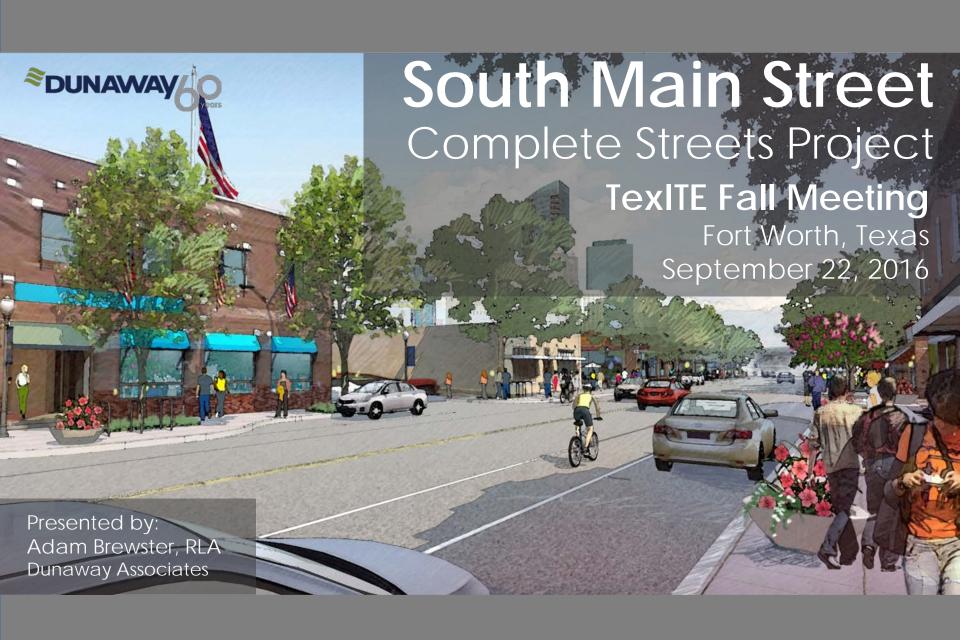

"A Complete Street is a road that is designed to be safe for drivers; bicyclists; transit vehicles and users; and pedestrians of all ages and abilities"

-John LaPlante

# **©DUNAWAY60** Complete Streets









# **©DUNAWAY60** Overview









#### Project Limits







<sup>5</sup> 1940

utur





# 

#### Partners and Project Funding

| SECURED FUNDING | SOURCE                                                         |
|-----------------|----------------------------------------------------------------|
| \$3,000,000     | 2010 <b>NCTCOG</b> Sustainable Development Program [RTR funds] |
| \$2,750,000     | TIF #4                                                         |
| \$1,905,000     | City of Fort Worth via Water Department                        |
| \$740,000       | Tarrant