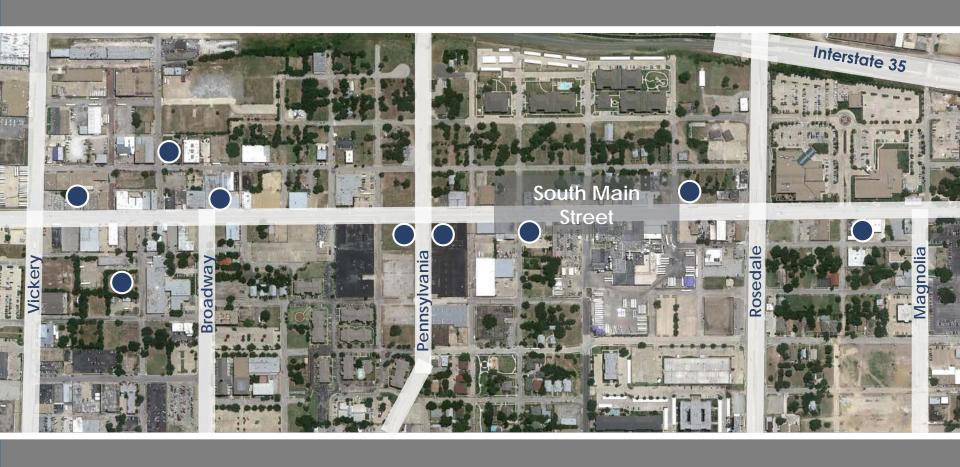

000     | City of Fort Worth via Water Department                        |
| \$740,000       | Tarrant County                                                 |
| \$8,395,000     | TOTAL                                                          |



Fort Worth South, Inc.





# **©DUNAWAY**O

#### Stakeholder Engagement





#### Elements of a Typical Street



# **©DUNAWAY60** C-5 Avenue





#### Existing ROW





### **₹DUNAWAY6** Traffic Study





#### Traffic Signal Improvements





#### **Utility Improvements**

#### Project Data:

Sanitary Sewer Main

Water Main

Storm Sewer Upgrade

Franchise Utilities















# **©DUNAWAY60** Construction Progress







# **©DUNAWAY60** Construction Progress





# **©DUNAWAY60** Construction Progress



## **©DUNAWAY6**O

#### Outcomes



#### High Point Apartments





#### UT Southwestern







# Hop Fusion Brewery

# 1001 South Main Office Tenant STAURANT

#### 710 South Main



#### East Broadway Apartments