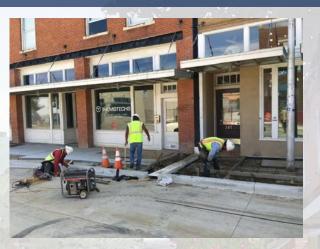

opment Program [RTR funds] |
| \$2,750,000     | TIF #4                                                         |
| \$1,905,000     | City of Fort Worth via Water Department                        |
| \$740,000       | Tarrant County                                                 |
| \$8,395,000     | TOTAL                                                          |



Fort Worth South, Inc.





# **©DUNAWAY**O

#### Stakeholder Engagement





#### Elements of a Typical Street



# **©DUNAWAY60** C-5 Avenue





#### Existing ROW





### **₹DUNAWAY6** Traffic Study





#### Traffic Signal Improvements





#### **Utility Improvements**

#### Project Data:

Sanitary Sewer Main

Water Main

Storm Sewer Upgrade

Franchise Utilities















# **©DUNAWAY60** Construction Progress







# **©DUNAWAY60** Construction Progress





# **©DUNAWAY60** Construction Progress



## **©DUNAWAY6**O

#### Outcomes



#### High Point Apartments





#### UT Southwestern







# Hop Fusion Brewery

# 1001 South Main Office Tenant STAURANT

#### 710 South Main



#### East Broadway Apartments