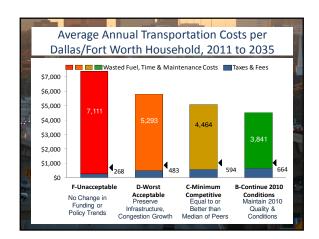

| Dallas/Fort Worth- Annual Investment<br>2011 to 2035                                             |                                        |                               |  |
|--------------------------------------------------------------------------------------------------|----------------------------------------|-------------------------------|--|
| Scenario & Grade                                                                                 | Total Investment<br>\$Billion (\$2010) | Average Cost per<br>Household |  |
| F - Unacceptable Conditions                                                                      | \$1.0                                  | \$268                         |  |
| D - Worst Acceptable                                                                             | \$1.8                                  | \$483                         |  |
| C - Minimum Competitive                                                                          | \$2.2                                  | \$594                         |  |
| B - Continue 2010<br>Conditions                                                                  | \$2.5                                  | \$664                         |  |
| Note: Estimated federal, state & local funding<br>for pavement, bridge, mobility & connectivity. |                                        |                               |  |
|                                                                                                  |                                        | 2030                          |  |