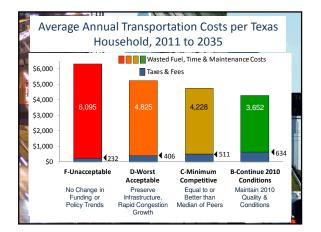

| Annual Investment by Texans<br>2011 to 2035 |                                        |                               |
|---------------------------------------------|----------------------------------------|-------------------------------|
| Scenario & Grade                            | Total Investment<br>\$Billion (\$2010) | Average Cost<br>per Household |
| F - Unacceptable Conditions                 | \$4.0                                  | \$232                         |
| D - Worst Acceptable                        | \$7.0                                  | \$406                         |
| C - Minimum Competitive                     | \$8.7                                  | \$511                         |
| B - Continue 2010 Conditions                | \$10.8                                 | \$634                         |
|                                             |                                        | 2030                          |